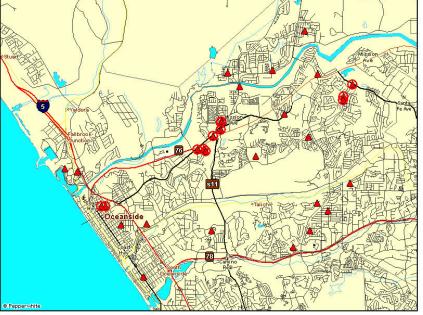

Because auto theft can include other call types, analysts at Oceanside recognized the need to identify stolen vehicle type calls separately. For this particular Trigger, they are notified every time there is a stolen vehicle call. Through the alerting, other local law enforcement agencies are kept abreast of any stolen vehicle activity occurring.

Besides being notified of events, geo-fences have been established to visually represent 3 or more calls that occur within a ½ mile diameter during a surveillance period of 10 days.