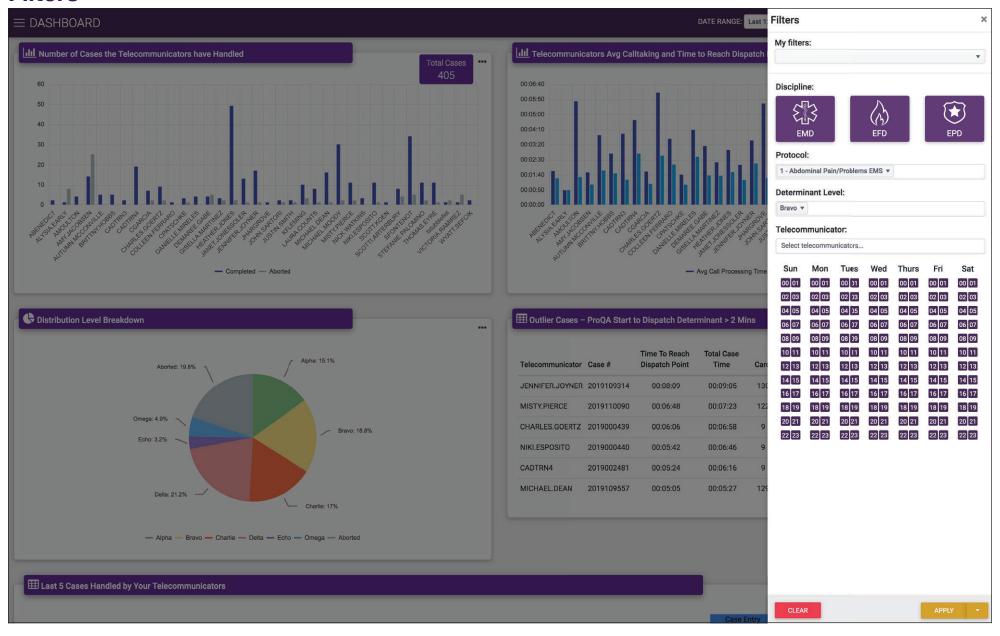

#### **Filters**

#### With Academy Analytics you can:

- Monitor your center's ProQA performance, in near real-time, from anywhere!
- · Instantly identify outlier cases for review.
- Provide teammates with a dashboard that shows how they are doing on the things that matter.
- Know when there is an increase in aborted or overridden calls.
- Balance the workload to help manage employee stress.
- · Coach your team to optimal performance.
- Potentially increase the number of cardiac arrest patients that survive.