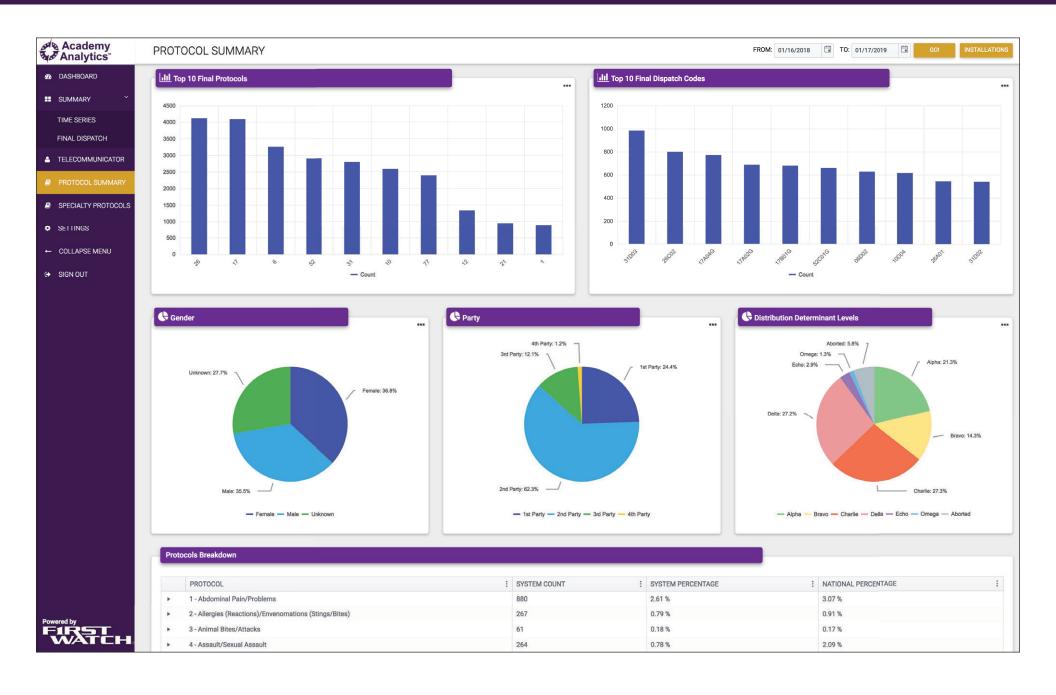

#### With Academy Analytics you can:

- Monitor your center's ProQA performance, in near real-time, from anywhere!
- · Instantly identify outlier cases for review.
- Provide teammates with a dashboard that shows how they are doing on the things that matter.
- Know when there is an increase in aborted or overridden calls.
- Balance the workload to help manage employee stress.
- · Coach your team to optimal performance.
- Potentially increase the number of cardiac arrest patients that survive.

View your ProQA dashboards and analytics from any web-connected device!