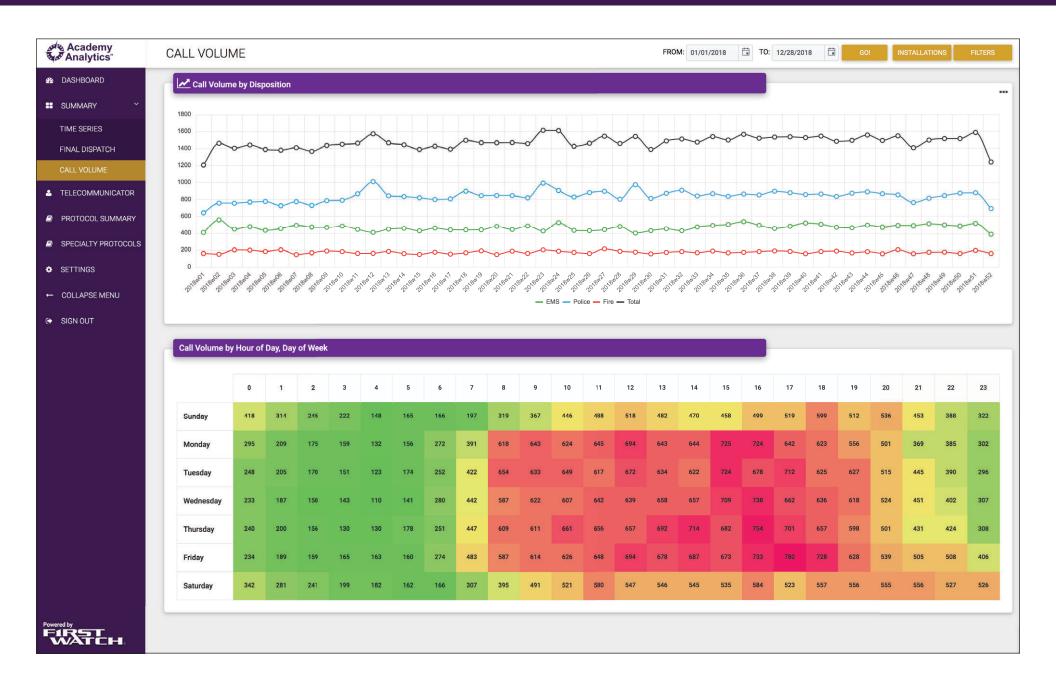

#### With Academy Analytics you can:

- Monitor your center's ProQA performance, in near real-time, from anywhere!
- · Instantly identify outlier cases for review.
- Provide teammates with a dashboard that shows how they are doing on the things that matter.
- Know when there is an increase in aborted or overridden calls.
- Balance the workload to help manage employee stress.
- · Coach your team to optimal performance.
- Potentially increase the number of cardiac arrest patients that survive.

View your ProQA dashboards and analytics from any web-connected device!