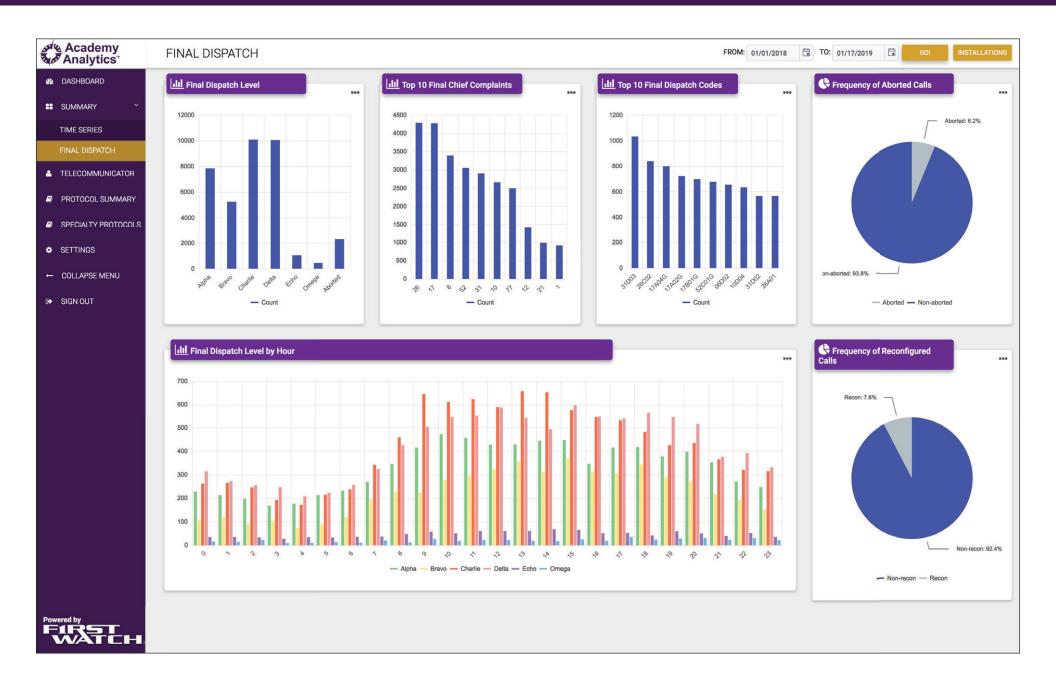

#### With Academy Analytics you can:

- Monitor your center's ProQA performance, in near real-time, from anywhere!
- · Instantly identify outlier cases for review.
- Provide teammates with a dashboard that shows how they are doing on the things that matter.
- Know when there is an increase in aborted or overridden calls.
- Balance the workload to help manage employee stress.
- · Coach your team to optimal performance.
- Potentially increase the number of cardiac arrest patients that survive.

View your ProQA dashboards and analytics from any web-connected device!