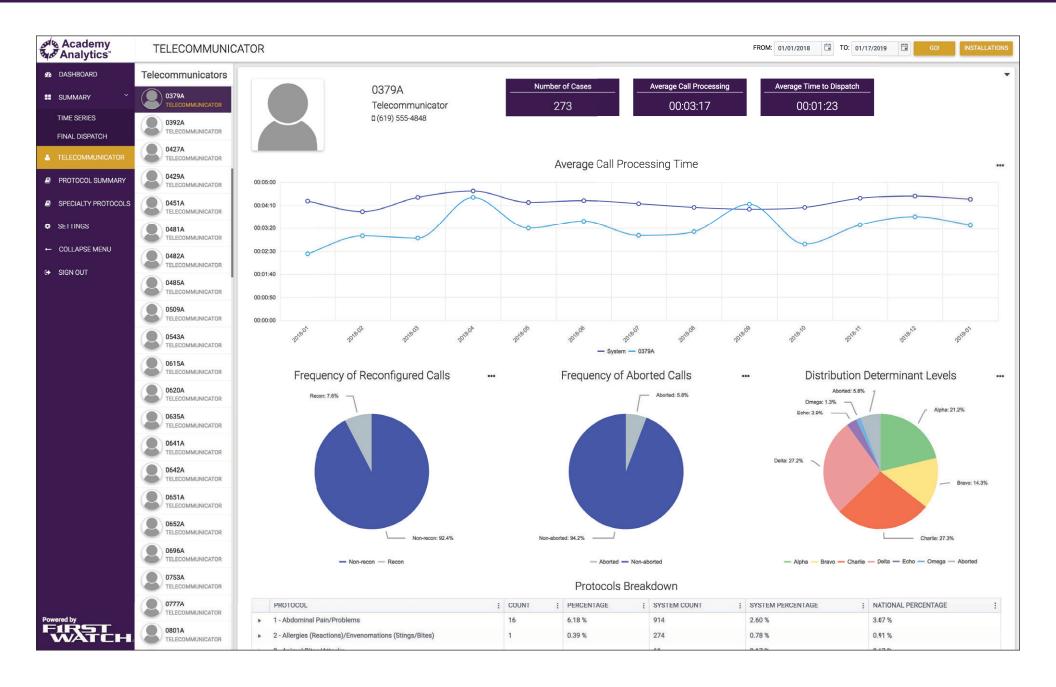

#### With Academy Analytics you can:

- Monitor your center's ProQA performance, in near real-time, from anywhere!
- · Instantly identify outlier cases for review.
- Provide teammates with a dashboard that shows how they are doing on the things that matter.
- Know when there is an increase in aborted or overridden calls.
- Balance the workload to help manage employee stress.
- · Coach your team to optimal performance.
- Potentially increase the number of cardiac arrest patients that survive.

View your ProQA dashboards and analytics from any web-connected device!