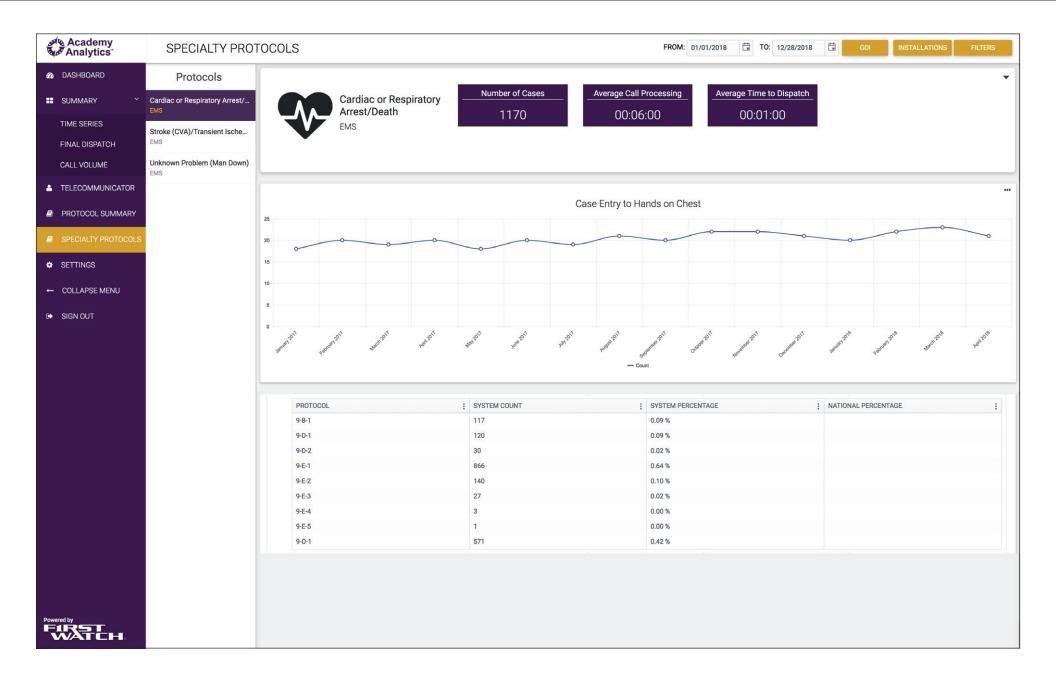

#### With Academy Analytics you can:

- Monitor your center's ProQA performance, in near real-time, from anywhere!
- · Instantly identify outlier cases for review.
- Provide teammates with a dashboard that shows how they are doing on the things that matter.
- Know when there is an increase in aborted or overridden calls.
- Balance the workload to help manage employee stress.
- · Coach your team to optimal performance.
- Potentially increase the number of cardiac arrest patients that survive.

View your ProQA dashboards and analytics from any web-connected device!