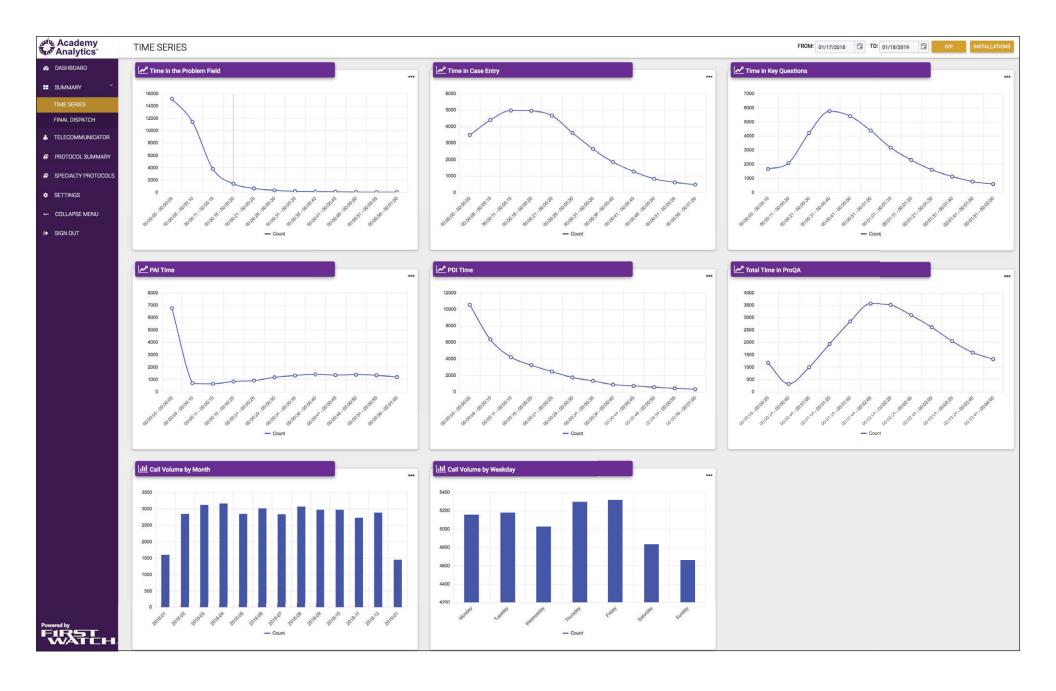

#### With Academy Analytics you can:

- Monitor your center's ProQA performance, in near real-time, from anywhere!
- · Instantly identify outlier cases for review.
- Provide teammates with a dashboard that shows how they are doing on the things that matter.
- Know when there is an increase in aborted or overridden calls.
- Balance the workload to help manage employee stress.
- · Coach your team to optimal performance.
- Potentially increase the number of cardiac arrest patients that survive.

View your ProQA dashboards and analytics from any web-connected device!