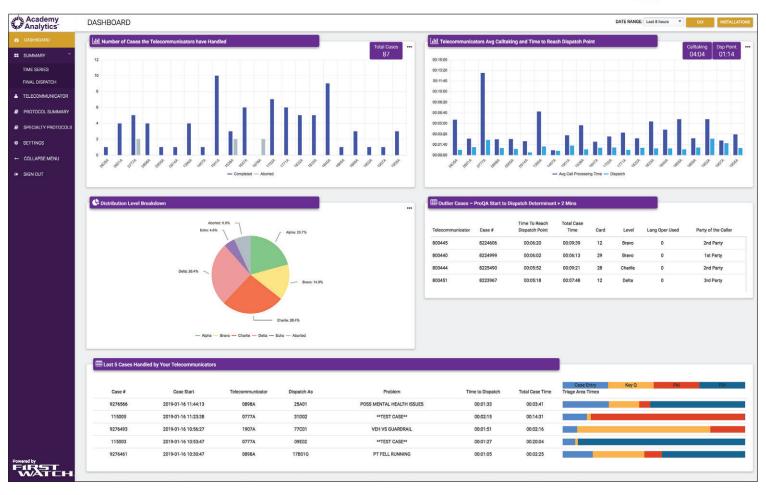

#### With Academy Analytics you can:

- Monitor your center's ProQA performance, in near real-time, from anywhere!
- · Instantly identify outlier cases for review.
- Provide teammates with a dashboard that shows how they are doing on the things that matter.
- Know when there is an increase in aborted or overridden calls.
- Balance the workload to help manage employee stress.
- · Coach your team to optimal performance.
- Potentially increase the number of cardiac arrest patients that survive.

View your ProQA dashboards and analytics from any web-connected device!