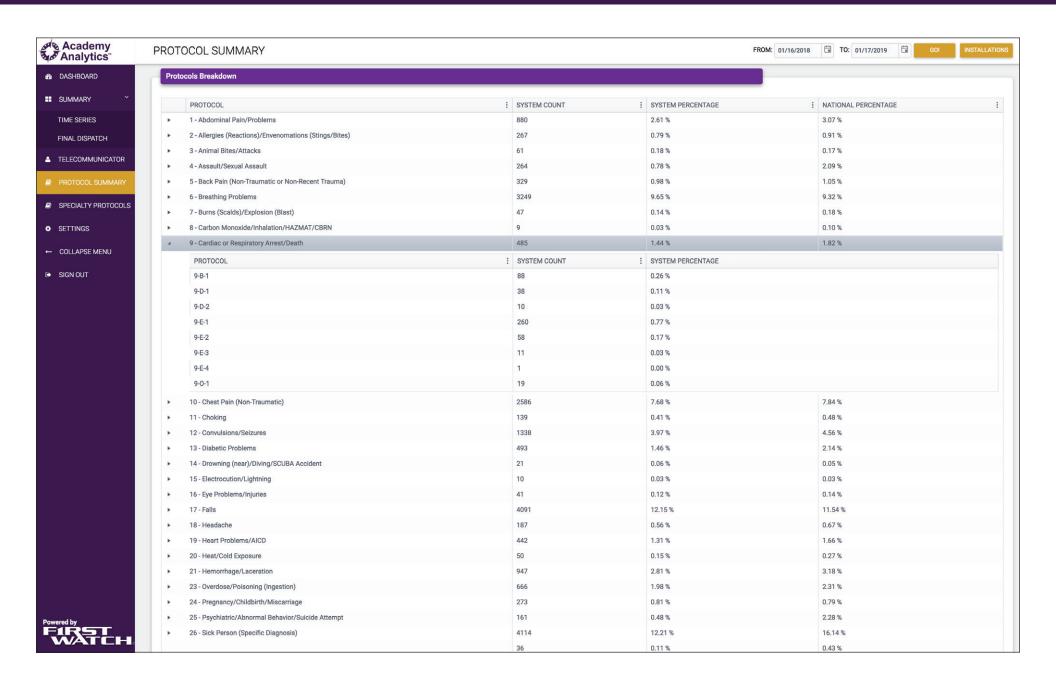

#### With Academy Analytics you can:

- Monitor your center's ProQA performance, in near real-time, from anywhere!
- · Instantly identify outlier cases for review.
- Provide teammates with a dashboard that shows how they are doing on the things that matter.
- Know when there is an increase in aborted or overridden calls.
- Balance the workload to help manage employee stress.
- · Coach your team to optimal performance.
- Potentially increase the number of cardiac arrest patients that survive.

View your ProQA dashboards and analytics from any web-connected device!