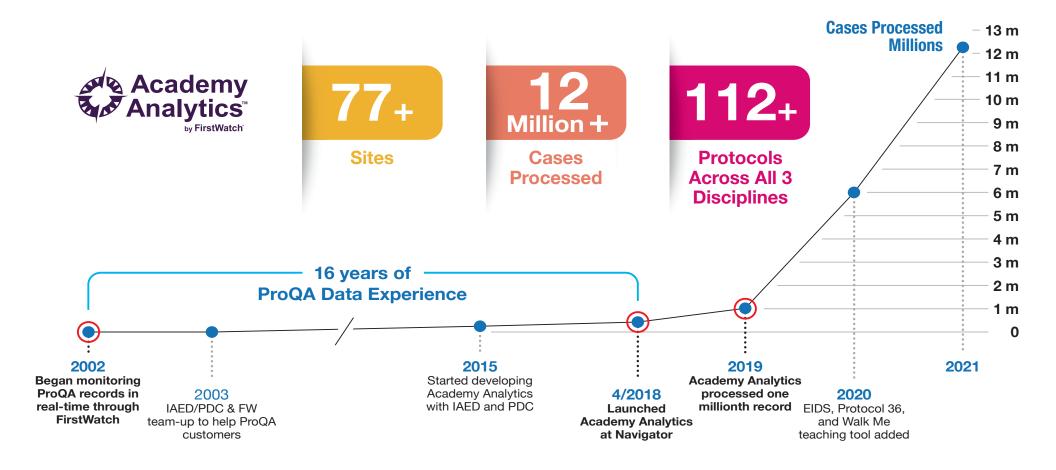

# The evolution of Academy Analytics by FirstWatch

Academy Analytics by FirstWatch is the result of a collaboration between FirstWatch and the International Academies of Emergency Dispatch (IAED) to provide near-real-time web-based dashboards and analytics for ProQA users, while also enabling ground-breaking research by the IAED.

FirstWatch has partnered with the IAED and Priority Dispatch since 2002, monitoring 22 million ProQA records (more than 12 million via Academy Analytics). Now, agencies using ProQA can benefit from near-real-time analytics quickly and easily by adding Academy Analytics to their ProQA system.