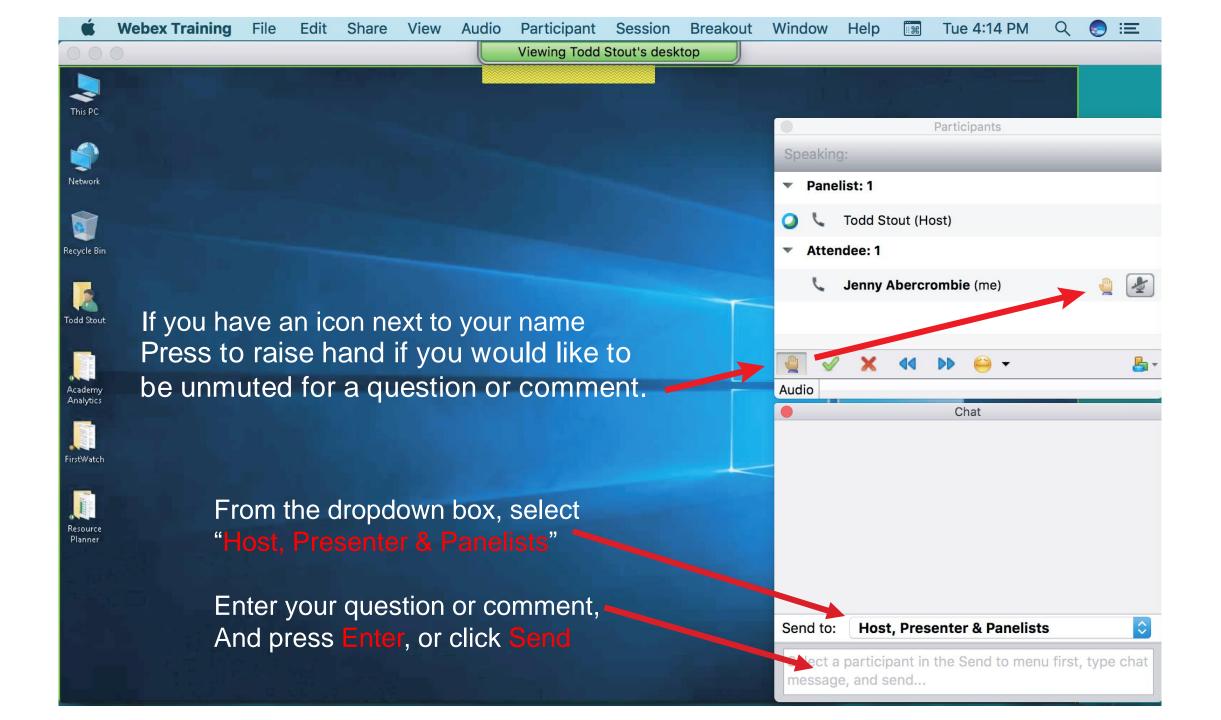

## Future Topics?

Membership Services Committee – msc@paramedicchiefs.ca

Kyle Sereda – <u>ksereda@moosejawems.ca</u>

Todd Stout – <u>tstout@firstwatch.net</u>

In association with



Health Intelligence Resource

www.firstwatch.net/hi

#### **Facilitators:**







Kyle Sereda Chief Moose Jaw & District EMS

ksereda@moosejawems.ca

Todd Stout

President, FirstWatch
tstout@firstwatch.net
Cell: 858-395-1728



### Please mute your phone

 All attendees are automatically muted by WebEx, but we recommend muting your phone on your end, as sometimes we unmute everyone on the WebEx side to anyone who wants to speak, and if you have background noise it will limit everyone's ability to share.

Thank You!

## **Asking Questions**



Paramedic Chiefs of Canada

Chefs Paramédics du Canada







## **Asking Questions**



Paramedic Chiefs of Canada

Chefs Paramédics du Canada



### Guest Speakers:



Shane Buchanan Lawyer MLT Aikins LLP Saskatoon, SK, Canada

sbuchanan@mltaikins.com



Zoe Johansen-Hill Lawyer MLT Aikins LLP Saskatoon, SK, Canada

zjohansen-hill@mltaikins.com



Paramedic Chiefs of Canada

Chefs Paramédics du Canada



Scott A. Moore Lawyer Moore EMS Consulting, LLC Middleton, MA, USA

smoore@mooreemsconsulting.com



# Thank You for Joining Us!

Kyle Sereda – <u>ksereda@moosejawems.ca</u>

Todd Stout – <u>tstout@firstwatch.net</u>

In association with



Health Intelligence Resource

www.firstwatch.net/hi