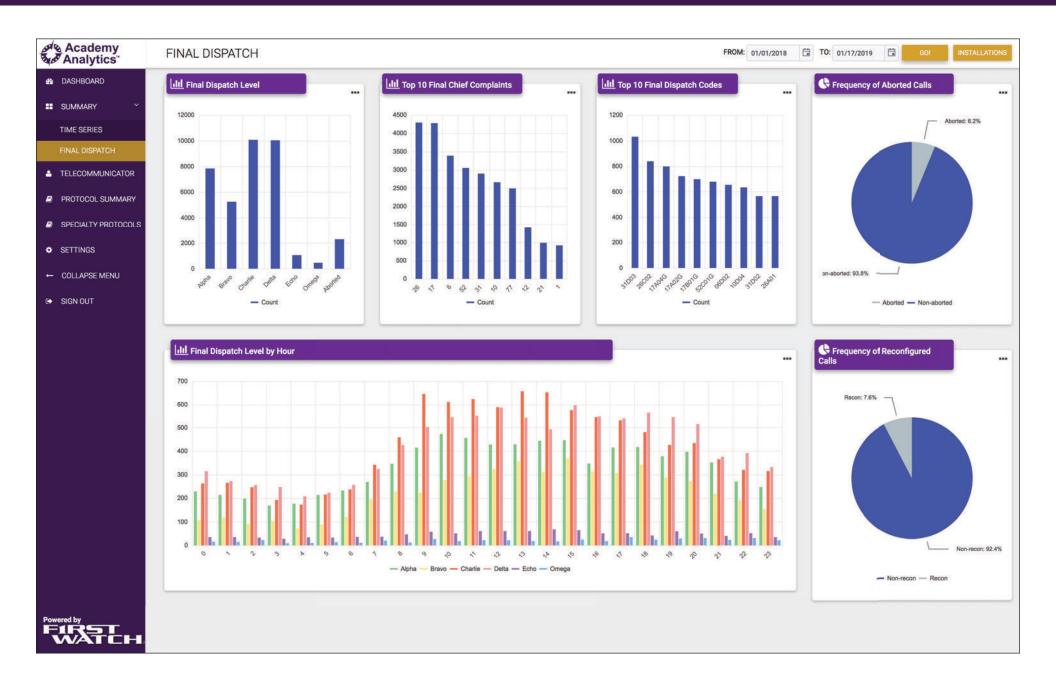

#### With Academy Analytics you can:

- Monitor your center's ProQA performance, in near real-time, from anywhere!
- · Instantly identify outlier cases for review.
- Provide teammates with a dashboard that shows how they are doing on the things that matter.
- Know when there is an increase in aborted or overridden calls.
- Balance the workload to help manage employee stress.
- · Coach your team to optimal performance.
- Potentially increase the number of cardiac arrest patients that survive.

View your ProQA dashboards and analytics from any web-connected device!