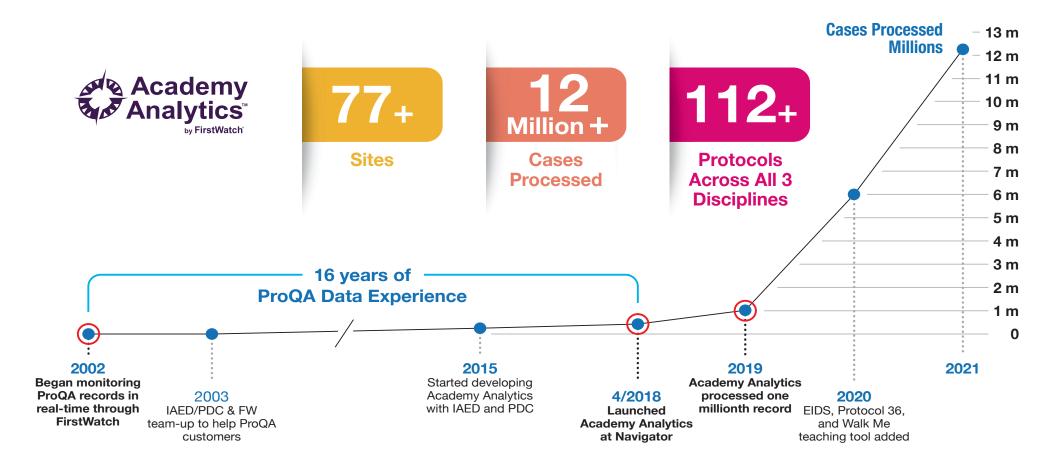

# The evolution of Academy Analytics by FirstWatch

Academy Analytics by FirstWatch is the result of a collaboration between FirstWatch and the International Academies of Emergency Dispatch (IAED) to provide near-real-time web-based dashboards and analytics for ProQA users, while also enabling ground-breaking research by the IAED.

FirstWatch has partnered with the IAED and Priority Dispatch since 2002, monitoring 22 million ProQA records (more than 12 million via Academy Analytics). Now, agencies using ProQA can benefit from near-real-time analytics quickly and easily by adding Academy Analytics to their ProQA system.