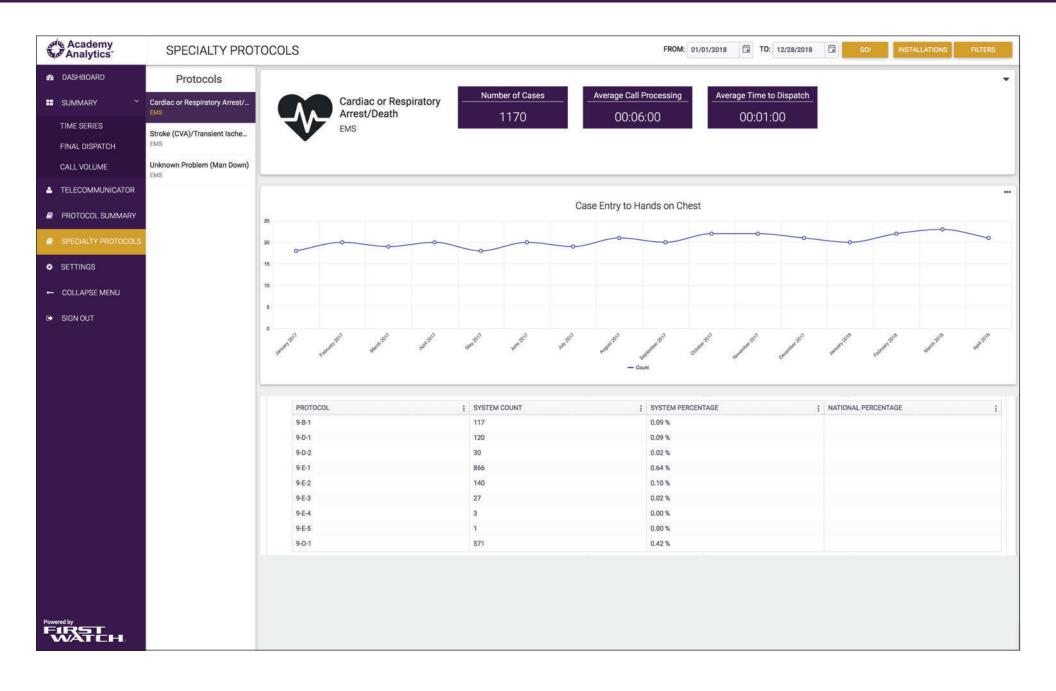

#### With Academy Analytics you can:

- Monitor your center's ProQA performance, in near real-time, from anywhere!
- · Instantly identify outlier cases for review.
- Provide teammates with a dashboard that shows how they are doing on the things that matter.
- Know when there is an increase in aborted or overridden calls.
- Balance the workload to help manage employee stress.
- · Coach your team to optimal performance.
- Potentially increase the number of cardiac arrest patients that survive.

View your ProQA dashboards and analytics from any web-connected device!