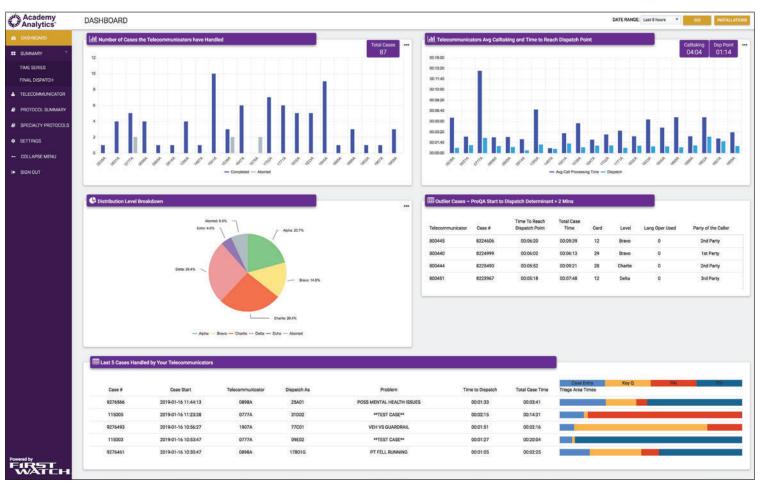

#### With Academy Analytics you can:

- Monitor your center's ProQA performance, in near real-time, from anywhere!
- · Instantly identify outlier cases for review.
- Provide teammates with a dashboard that shows how they are doing on the things that matter.
- Know when there is an increase in aborted or overridden calls.
- Balance the workload to help manage employee stress.
- · Coach your team to optimal performance.
- Potentially increase the number of cardiac arrest patients that survive.

View your ProQA dashboards and analytics from any web-connected device!

#### **Filters**