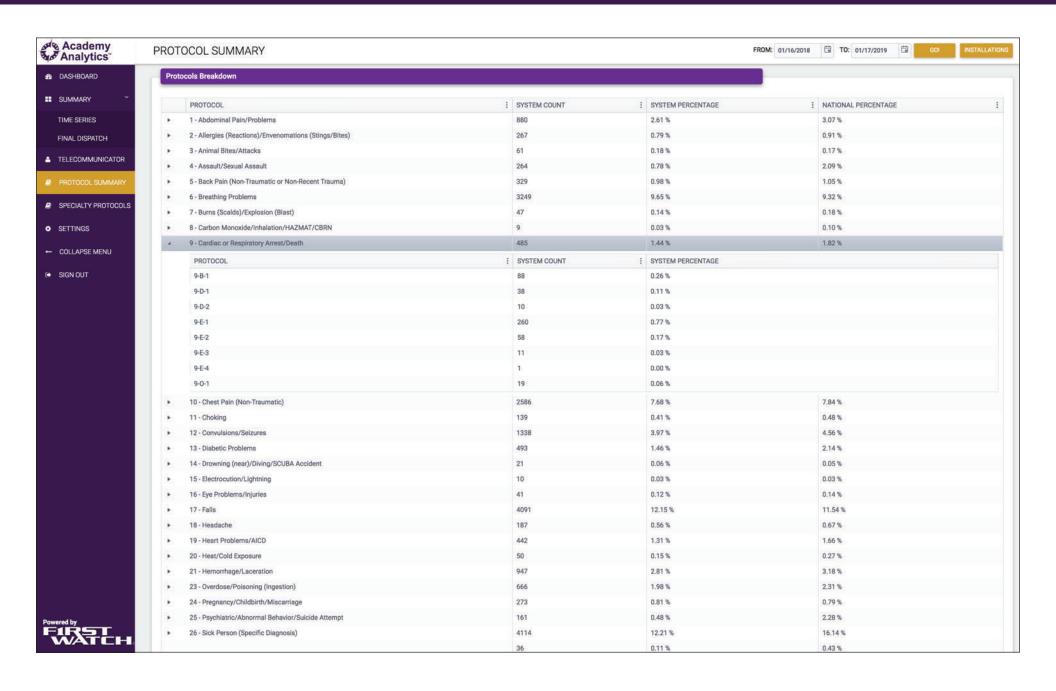

#### With Academy Analytics you can:

- Monitor your center's ProQA performance, in near real-time, from anywhere!
- · Instantly identify outlier cases for review.
- Provide teammates with a dashboard that shows how they are doing on the things that matter.
- Know when there is an increase in aborted or overridden calls.
- Balance the workload to help manage employee stress.
- · Coach your team to optimal performance.
- Potentially increase the number of cardiac arrest patients that survive.

View your ProQA dashboards and analytics from any web-connected device!