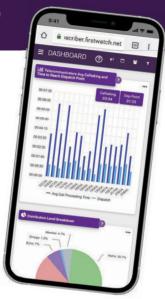

#### With Academy Analytics you can:

- Monitor your center's ProQA performance, in near real-time, from anywhere!
- · Instantly identify outlier cases for review.
- Provide teammates with a dashboard that shows how they are doing on the things that matter.
- Know when there is an increase in aborted or overridden calls.
- Balance the workload to help manage employee stress.
- · Coach your team to optimal performance.
- Potentially increase the number of cardiac arrest patients that survive.



View your ProQA dashboards and analytics from any web-connected device!















#### **Filters**





# The evolution of Academy Analytics by FirstWatch















Academy Analytics by FirstWatch is the result of a collaboration between FirstWatch and the International Academies of Emergency Dispatch (IAED) to provide near-real-time web-based dashboards and analytics for ProQA users, while also enabling ground-breaking research by the IAED.

FirstWatch has partnered with the IAED and Priority Dispatch since 2002, monitoring 22 million ProQA records (more than 12 million via Academy Analytics). Now, agencies using ProQA can benefit from near-real-time analytics quickly and easily by adding Academy Analytics to their ProQA system.

To learn more about Academy Analytics, visit **