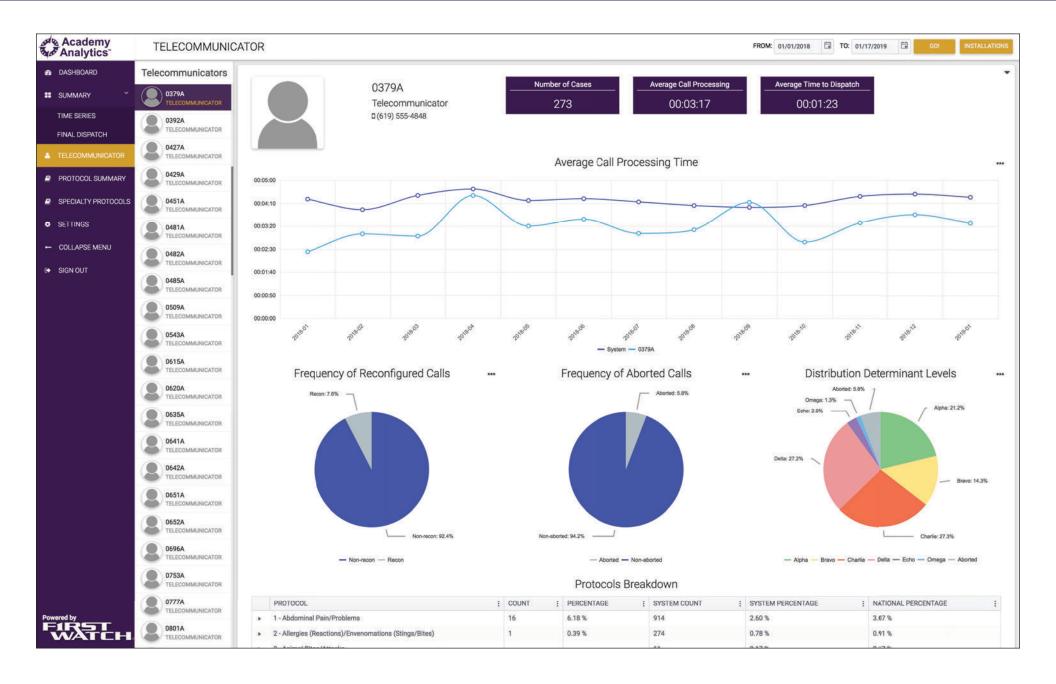

#### With Academy Analytics you can:

- Monitor your center's ProQA performance, in near real-time, from anywhere!
- · Instantly identify outlier cases for review.
- Provide teammates with a dashboard that shows how they are doing on the things that matter.
- Know when there is an increase in aborted or overridden calls.
- Balance the workload to help manage employee stress.
- · Coach your team to optimal performance.
- Potentially increase the number of cardiac arrest patients that survive.

View your ProQA dashboards and analytics from any web-connected device!