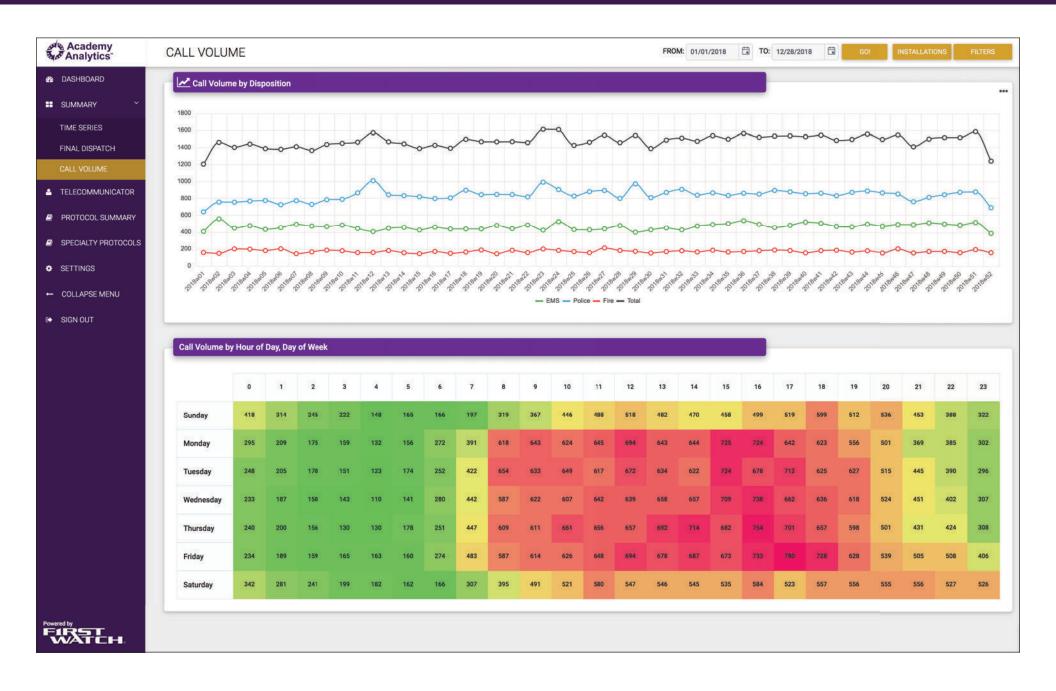

#### With Academy Analytics you can:

- Monitor your center's ProQA performance, in near real-time, from anywhere!
- · Instantly identify outlier cases for review.
- Provide teammates with a dashboard that shows how they are doing on the things that matter.
- Know when there is an increase in aborted or overridden calls.
- Balance the workload to help manage employee stress.
- · Coach your team to optimal performance.
- Potentially increase the number of cardiac arrest patients that survive.

View your ProQA dashboards and analytics from any web-connected device!