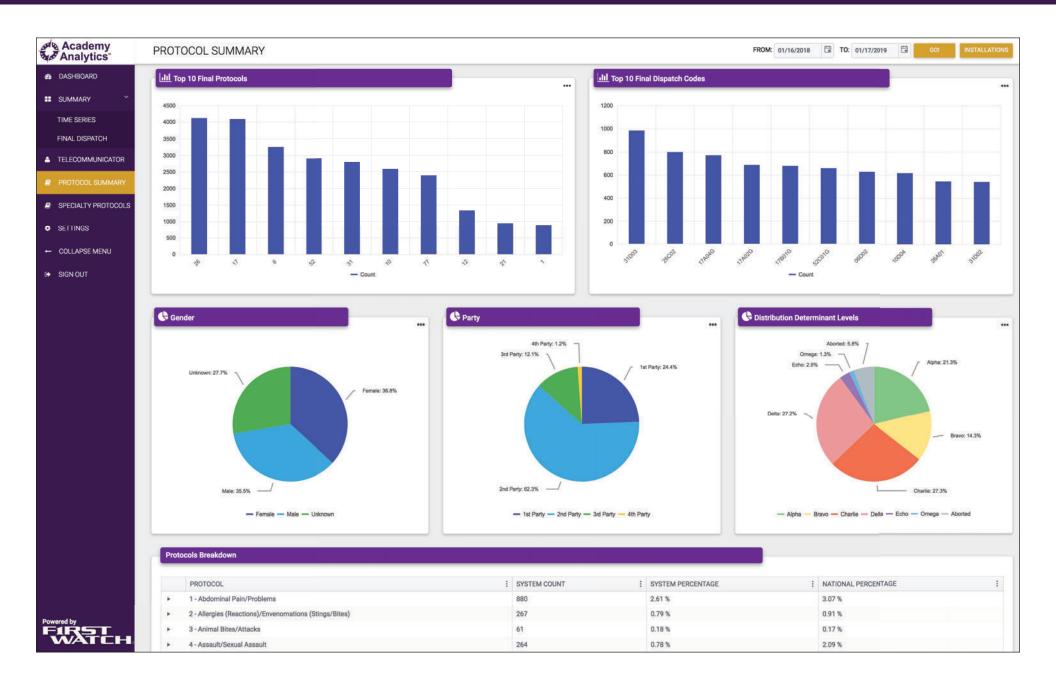

#### With Academy Analytics you can:

- Monitor your center's ProQA performance, in near real-time, from anywhere!
- · Instantly identify outlier cases for review.
- Provide teammates with a dashboard that shows how they are doing on the things that matter.
- Know when there is an increase in aborted or overridden calls.
- Balance the workload to help manage employee stress.
- · Coach your team to optimal performance.
- Potentially increase the number of cardiac arrest patients that survive.

View your ProQA dashboards and analytics from any web-connected device!