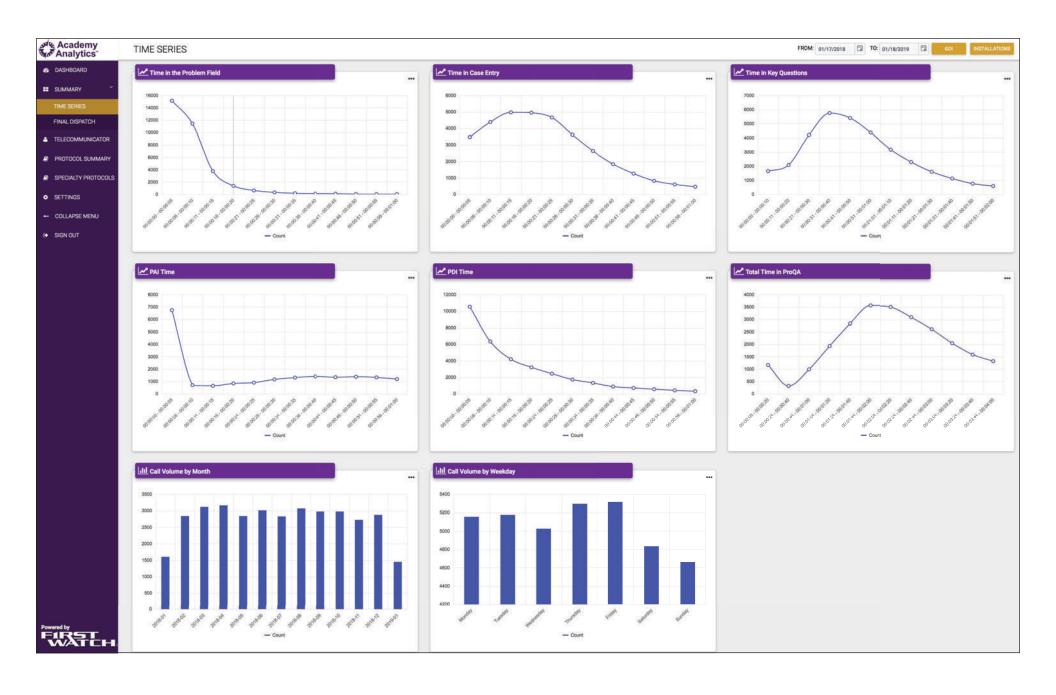

#### With Academy Analytics you can:

- Monitor your center's ProQA performance, in near real-time, from anywhere!
- · Instantly identify outlier cases for review.
- Provide teammates with a dashboard that shows how they are doing on the things that matter.
- Know when there is an increase in aborted or overridden calls.
- Balance the workload to help manage employee stress.
- · Coach your team to optimal performance.
- Potentially increase the number of cardiac arrest patients that survive.

View your ProQA dashboards and analytics from any web-connected device!