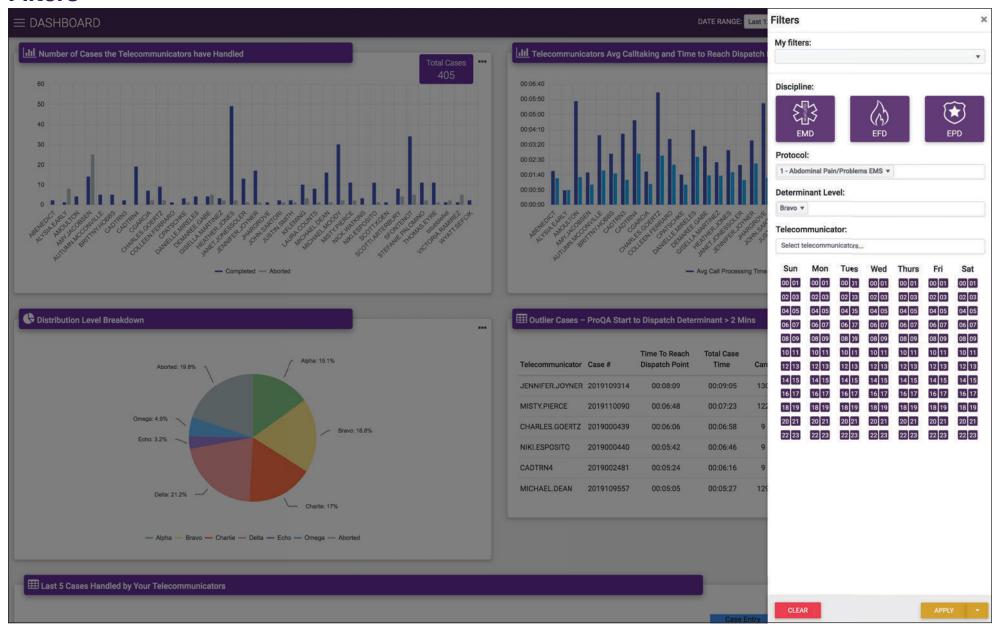

#### **Filters**

#### With Academy Analytics you can:

- Monitor your center's ProQA performance, in near real-time, from anywhere!
- · Instantly identify outlier cases for review.
- Provide teammates with a dashboard that shows how they are doing on the things that matter.
- Know when there is an increase in aborted or overridden calls.
- Balance the workload to help manage employee stress.
- · Coach your team to optimal performance.
- Potentially increase the number of cardiac arrest patients that survive.