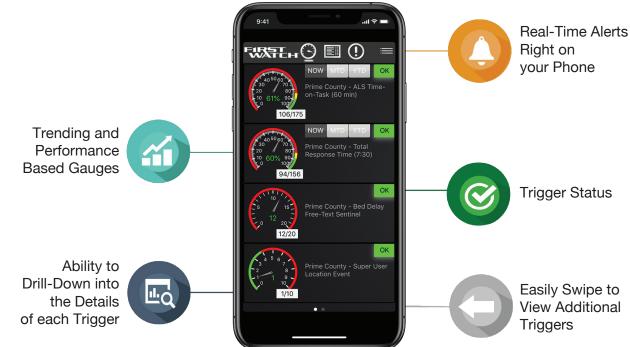

## **Workload Monitoring**

Make informed, real-time decisions when sending your crews on calls based on their current total task time for that shift.

444 Million + Records Processed

2,140+

**Protocols** 

8,212+

## FirstPass® by the Numbers

## **FirstPass Module**

#### **Automates Performance Improvement**

## Know how your system is performing on the things that matter most in near real-time

The NEW FirstPass Dashboard includes a customizable display of a tiled summary of where your calls are in your FirstPass queues, and Statistical Process Control (SPC) charts for each of your system's Protocols.

- Real-time Automated Performance Improvement Use one tool to monitor Protocol compliance, documentation, and improvement success
- Measure Protocol Compliance Prioritize and monitor the protocols that are most important to your system
- Enhance Documentation Quality Real-time review of completion of required ePCR fields
- Provide Meaningful Feedback Ask questions and provide medics with feedback before they end their shift
- Save Time & Resources Let the computer do the work and save the human for what is most important
- Monitor Medic Performance Track individual performance to overall system objectives