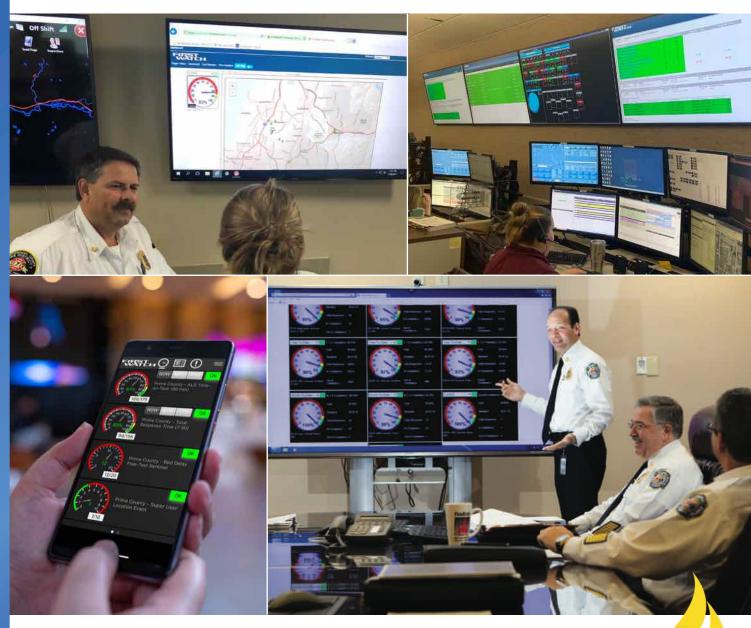

## **Fire Operations Analytics Module (FOAM)**

- The Fire Operations and Analytics Module provides fully automated and dynamic reporting of your Fire Department's Operational Metrics and Key Performance Indicators.
- Full integration with your Department's Standards of Cover and Strategic Planning Documents.
- Provides GIS/Mapping display capabilities to illustrate community risks, demands and coverage.
- Data is integrated into a true Quality Improvement framework that tracks performance over time and identifies trends that require attention.
- Suite of dynamically updated and auto-distributed reports on operational performance factors including turnout and travel times and demand for services.