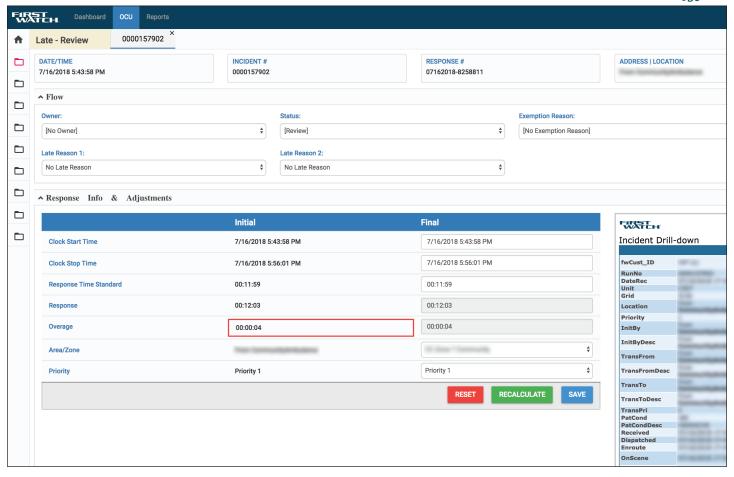

## **Online Compliance Utility (OCU)**

#### **OCU Key Benefits:**

- · Real-time access to calls outside defined standards
- Web-enabled, late run call analysis completed anywhere
- Simple, universal tool designed for both Authority and Provider
- Automated rules designed to simplify and streamline the process
- 3rd party transparency
- Save time, money and resources
- · A suite of OCU reports

" ...OCU
has truly
revolutionized
our ambulance
response
compliance
program."

"Before we implemented our FirstWatch OCU, I would spend 20-30 hours every month processing the late responses and exemption requests which included manually verifying the call information and personally calculating the penalty amounts by ambulance zone and then individually generating 10 invoices that were delivered via U.S. mail. Due to the time commitment, we were often 30-45 days behind in completing the process and getting the invoices sent out. Now, with OCU, I spend an hour or two a few times a month to go through the current late responses and exemption requests. FirstWatch generates the invoices and they are emailed to providers directly, which has reduced our invoicing process as much as 45 days. FirstWatch OCU has truly revolutionized our ambulance response compliance program."

- Steve Carroll, EMS Administrator, Ventura County, CA