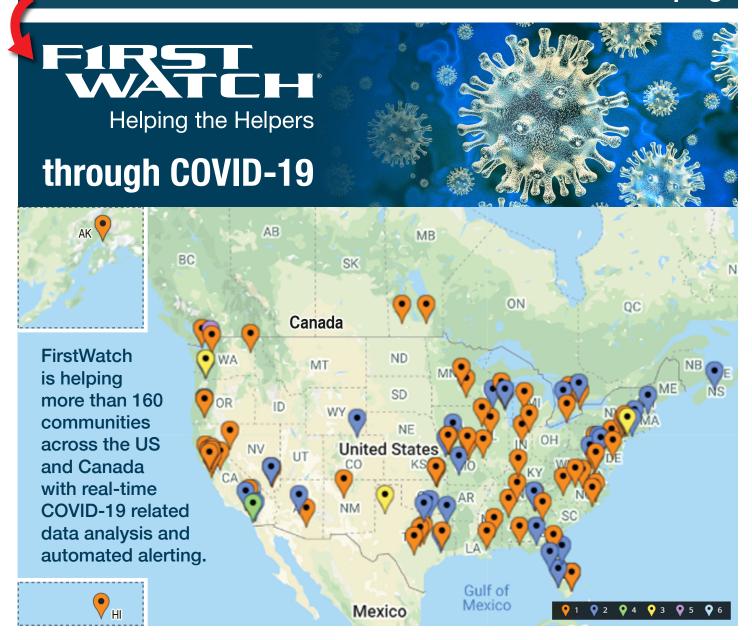

## **Real-Time Tracking of Opiates Overdoses**

## Crisis Proportions: Comm center strategies rally against opioid epidemic

Surveillance and multi-agency cooperation using and sharing CAD and electronic patient care reporting (ePCR) data is a strategy with the persistence to escalate the war against opioid abuse.

This article features FirstWatch customers like RAA, VA and ProEMS, MA who both use FirstWatch to track potential opioid-related calls by searching ePCRs for terms such as "Narcan" or "heroin". Read the full article here: