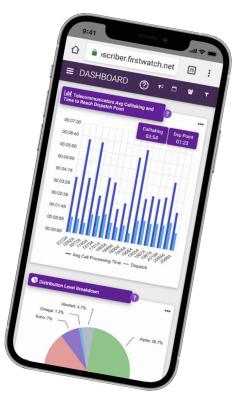

# Interact with data visualizations, displayed your way

#### **IDV**

# What does IDV stand for?

IDV stands for Interactive Data Visualization and like the name suggests, its intended to enable users to create dashboard visualizations offering interactive drill-downs into their FirstWatch data.

#### What is IDV?

IDV is a module with a modernized look and feel designed to allow users to interact with the data that is populated from a FirstWatch trigger. Users can create and save an unlimited number of widgets or tabs to display data in a manner that is meaningful to them and their organization.