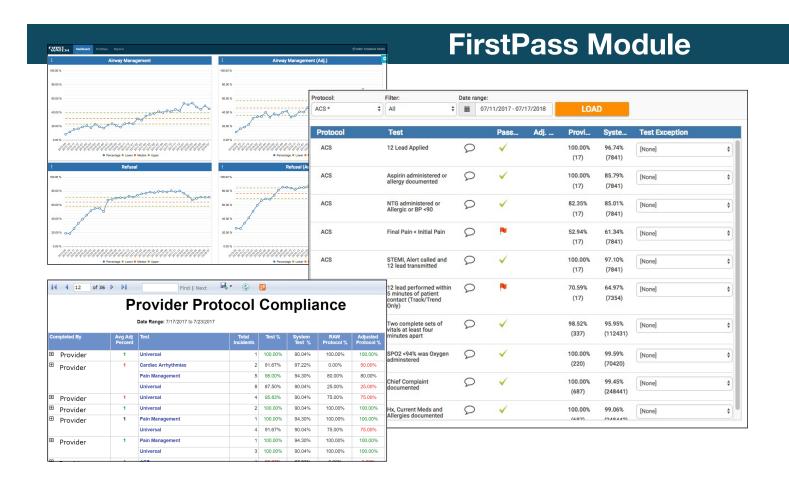

## **FirstPass Module**

#### **Automates Performance Improvement**

## Know how your system is performing on the things that matter most in near real-time

The NEW FirstPass Dashboard includes a customizable display of a tiled summary of where your calls are in your FirstPass queues, and Statistical Process Control (SPC) charts for each of your system's Protocols.

- Real-time Automated Performance Improvement Use one tool to monitor Protocol compliance, documentation, and improvement success
- Measure Protocol Compliance Prioritize and monitor the protocols that are most important to your system
- Enhance Documentation Quality Real-time review of completion of required ePCR fields
- Provide Meaningful Feedback Ask questions and provide medics with feedback before they end their shift
- Save Time & Resources Let the computer do the work and save the human for what is most important
- Monitor Medic Performance Track individual performance to overall system objectives