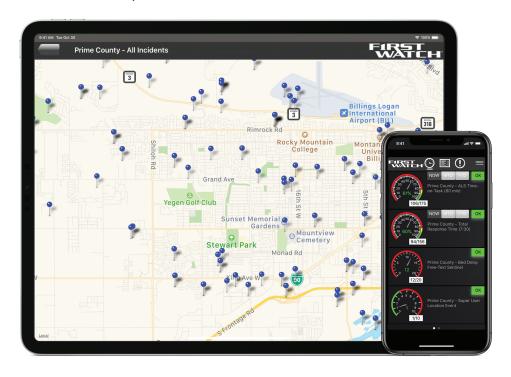

# Real-Time data from your CAD, ProQA, ePCR, RMS, Phone, Nurse Triage, Billing, or Hospital ED systems

**Triggers** 

Alerts

**Mobile App** 

**ESRI Maps** 

Interactive Data Visualization (IDV)

# Interact with data visualizations, displayed your way

#### **IDV**