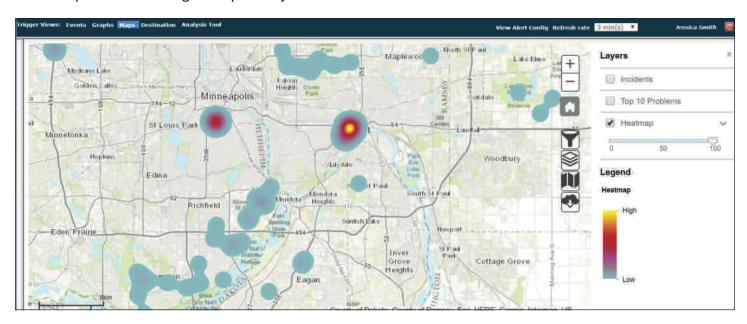

lated Demand Analysis Module which offers views of select customer data. The Demand Analysis calculations in the data can be downloaded into an Excel spreadsheet, with all formulas intact. We're working to enhance the Demand Analysis module by adding a Demand Consumption-based approach, as well as addressing geographical demands by creating up-to-the minute problem/solution maps for each hour of the day and each day of the week and/or other user-defined intervals.



## **NEW: Mapping Features**

Toggle on/off to layer different mapping components such as Planning Zones, Station Districts, Fire Districts, Population Density, Cities and Counties. Display calls by Top 10 Problems in order to see what/where your most common calls are happening.



Heat maps with a sliding transparency scale



## **Fire Operations Analytics Module (FOAM)**



- The Fire Operations and Analytics Module provides fully automated and dynamic reporting of your Fire Department's Operational Metrics and Key Performance Indicators.
- Full integration with your Department's Standards of Cover and Strategic Planning Documents.
- Provides GIS/Mapping display capabilities to illustrate community risks, demands and coverage.
- Data is integrated into a true Quality Improvement framework that tracks performance over time and identifies trends that require attention.
- Suite of dynamically updated and auto-distributed reports on operational performance factors including turnout and travel times and demand for services.

| Every Record. In Real Time. Automat | *                                    |