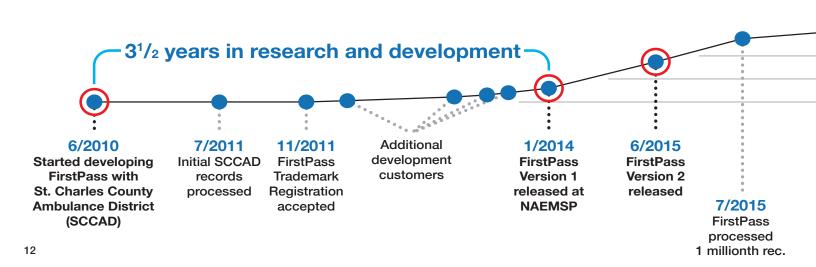

| 45.74      | 1006  | 549                  |

#### **Example Performance Plus Triggers:**

- Call processing times performance by individual call taker
- Dispatch assignment performance by individual dispatcher
- Total call processing performance performance by individual
- Call-taker/dispatcher performance by priority

- Call-taker call completeness/accuracy
- Geovalidation by call-taker
- Call-taker overides
- 1st unit assignment accuracy
- Unit/crew times performance by unit, by station, by battalion, and individual

## **Workload Monitoring**

Make informed, real-time decisions when sending your crews on calls based on their current total task time for that shift.









444 Million + Records Processed

2,140+

**Protocols** 

8,212+

**Tests** 

## FirstPass® by the Numbers



## **FirstPass Module**



#### **Automates Performance Improvement**

## Know how your system is performing on the things that matter most in near real-time

The NEW FirstPass Dashboard includes a customizable display of a tiled summary of where your calls are in your FirstPass queues, and Statistical Process Control (SPC) charts for each of your system's Protocols.

- Real-time Automated Performance Improvement Use one tool to monitor Protocol compliance, documentation, and improvement success
- Measure Protocol Compliance Prioritize and monitor the protocols that are most important to your system
- Enhance Documentation Quality Real-time review of completion of required ePCR fields
- Provide Meaningful Feedback Ask questions and provide medics with feedback before they end their shift