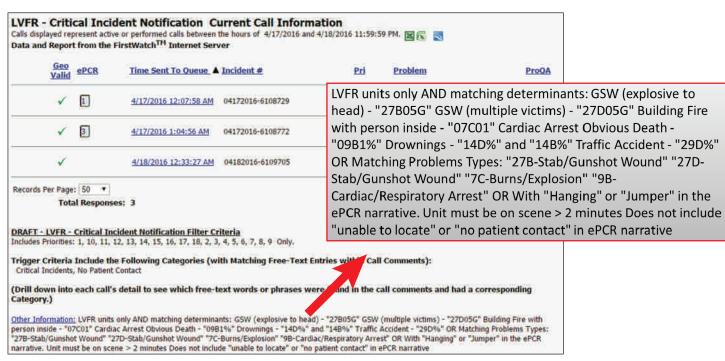

#### **Critical Incident Notification**

Allina Health EMS and Las Vegas Fire uses their Critical Incidents triggers to alert their Chaplain in real-time.