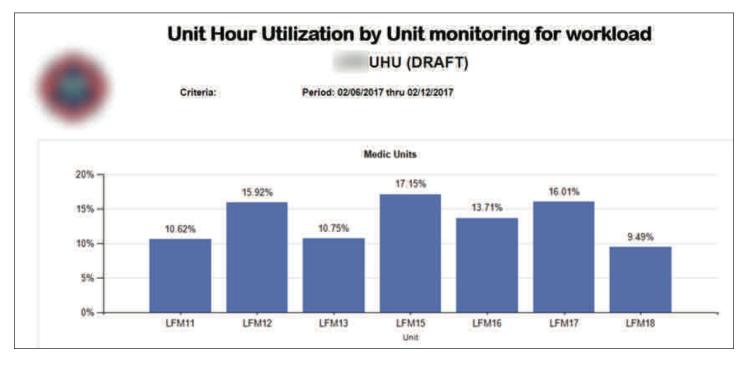

## **Workload Monitoring**

Make informed, real-time decisions when sending your crews on calls based on their current total task time for that shift.

444 Million + Records Processed

2,140+

**Protocols** 

8,212+