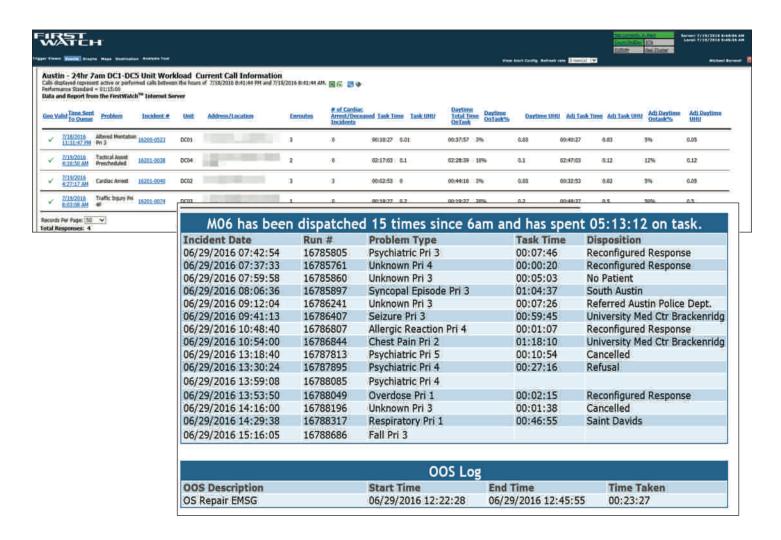

## **Workload Monitoring**

Make informed, real-time decisions when sending your crews on calls based on their current total task time for that shift.

444 Million + Records Processed

2,140+

**Protocols** 

8,212+