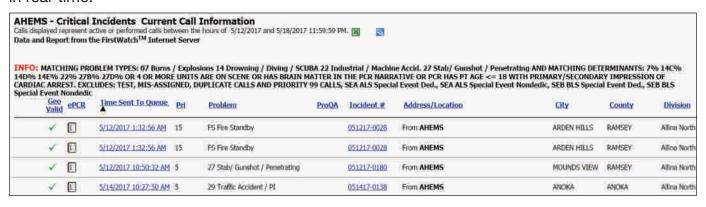

#### **Critical / Special Incidents**

#### **AHEMS - Critical Incidents Current Call Information**

Calls displayed represent active or performed calls between the hours of 1/1/2017 and 2/6/2017 11:59:59 PM. 

Data and Report from the FirstWatch<sup>TM</sup> Internet Server

 $\sim$ 

INFO: MATCHING PROBLEM TYPES: 07 Burns / Explosions 14 Drowning / Diving / SCUBA 22 Industrial / Machine Accid. 27 Stab/ Gurishot / Penetrating AND MATCHING DETERMINANTS: 7% 14C% 14D% 14E% 22% 27B% 27D% OR 4 OR MORE UNITS ARE ON SCENE OR HAS BRAIN MATTER IN THE PCR NARRATIVE OR PCR HAS PT AGE <= 18 WITH PRIMARY/SECONDARY IMPRESSION OF CARDIAC ARREST. EXCLUDES: TEST, MIS-ASSIGNED, DUPLICATE CALLS AND PRIORITY 99 CALLS, SEA ALS Special Event Ded., SEA ALS Special Event Nondedic.

| Geo<br>Valid ePCR | Time Sent To Queue ▲ | Pri | Problem                        | ProQA  | Incident #  | Address/Location |
|-------------------|----------------------|-----|--------------------------------|--------|-------------|------------------|
| ✓ I               | 1/1/2017 3:31:32 PM  | 10  | 27 Stab/ Gunshot / Penetrating | 27D04Y | 010117-0255 | From AHEMS       |
| <b>√</b> 1        | 1/1/2017 8:52:26 PM  | 10  | 27 Stab/ Gunshot / Penetrating | 27D02X | 010117-0340 | From AHEMS       |
| ✓ 1               | 1/1/2017 8:52:26 PM  | 10  | 27 Stab/ Gunshot / Penetrating | 27D02X | 010117-0340 | From AHEMS       |
| 1                 | 1/7/2017 11:28:26 AM | 15  | PS Fire Standby                |        | 010717-0163 | From AHEMS       |
| ✓ 1               | 1/13/2017 5:42:40 AM | 10  | 27 Stab/ Gunshot / Penetrating | 27D04G | 011317-0056 | From AHEMS       |
| ✓ 1               | 1/14/2017 9:10:22 AM | 10  | 27 Stab/ Gunshot / Penetrating | 27D05G | 011417-0099 | From AHEMS       |
| ✓ 1               | 1/14/2017 9:10:22 AM | 10  | 27 Stab/ Gunshot / Penetrating | 27D05G | 011417-0099 | From AHEMS       |
| ✓ 1               | 1/14/2017 9:10:22 AM | 10  | 27 Stab/ Gunshot / Penetrating | 27D05G | 011417-0099 | From AHEMS       |