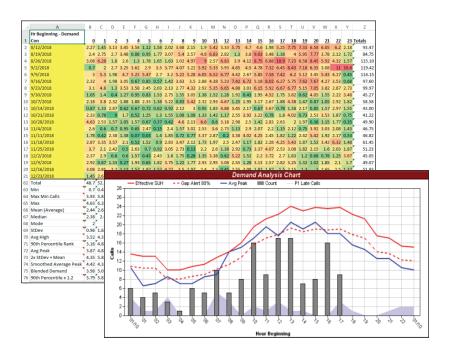

## Demand, Consumption, and Analysis

One of the many challenges faced by agencies is making the most effective use of the resources they have available. A common way to forecast needs for staffing, scheduling and resource deployment is to analyze historical patterns of demand for service, both by day of week and hour of day and geographically. This time proven approach is referred to as "Demand Analysis."

Variations of this approach have been used for more than 20 years all around the world. In the past, the process of compiling and creating a complete temporal and geographic Demand Analysis was tedious, time-consuming, and too often, very manual.

FirstWatch has created a real time, dynamically updated and calculated Demand Analysis Module which offers views of select customer data. The Demand Analysis calculations in the data can be downloaded into an Excel spreadsheet, with all formulas intact. We're working to enhance the Demand Analysis module by adding a Demand Consumption-based approach, as well as addressing geographical demands by creating up-to-the minute problem/solution maps for each hour of the day and each day of the week and/or other user-defined intervals.