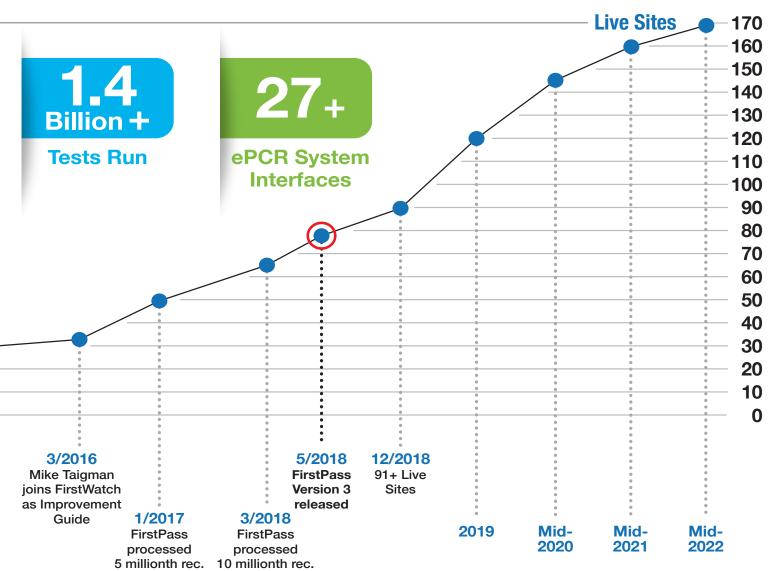

d includes a customizable display of a tiled summary of where your calls are in your FirstPass queues, and Statistical Process Control (SPC) charts for each of your system's Protocols.

- Real-time Automated Performance Improvement Use one tool to monitor Protocol compliance, documentation, and improvement success
- Measure Protocol Compliance Prioritize and monitor the protocols that are most important to your system
- Enhance Documentation Quality Real-time review of completion of required ePCR fields
- Provide Meaningful Feedback Ask questions and provide medics with feedback before they end their shift
- Save Time & Resources Let the computer do the work and save the human for what is most important
- Monitor Medic Performance Track individual performance to overall system objectives



## **Telecommunicator & Provider Wellness**

#### **Critical Incident Notification**

Allina Health EMS and Las Vegas Fire uses their Critical Incidents triggers to alert their Chaplain in real-time.





# Workforce Safety

Monitor unit activity in real-time.

|           | Scheduled   | Actual Start | Total Time | # of      | # of     | Total Task | Task Time |   | # of Times     | Out of     |                        | THE RESERVOIS | @ Post > 30 |            |        |
|-----------|-------------|--------------|------------|-----------|----------|------------|-----------|---|----------------|------------|------------------------|---------------|-------------|------------|--------|
| Unit =    | Start Time  | Time         | on Duty    | Responses | Arrivals | Time       | UHU       |