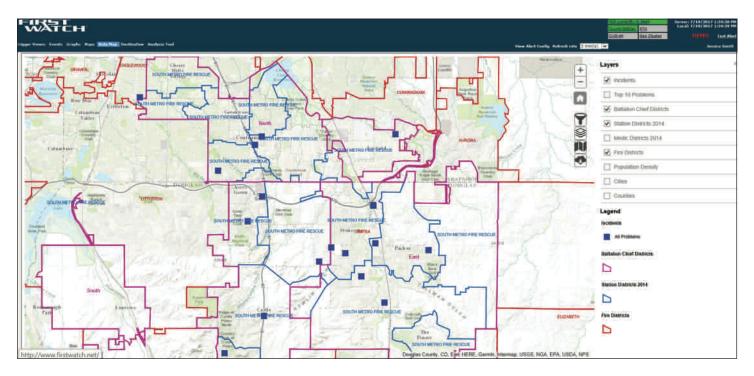

## **NEW: Mapping Features**

Toggle on/off to layer different mapping components such as Planning Zones, Station Districts, Fire Districts, Population Density, Cities and Counties. Display calls by Top 10 Problems in order to see what/where your most common calls are happening.

Heat maps with a sliding transparency scale