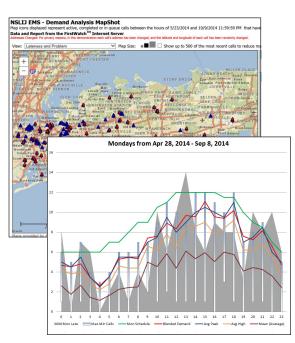

## Demand, Consumption, and Analysis

One of the many challenges faced by agencies is making the most effective use of the resources they have available. A common way to forecast needs for staffing, scheduling and resource deployment is to analyze historical patterns of demand for service, both by day of week and hour of day and geographically. This time proven approach is referred to as "Demand Analysis."

Variations of this approach have been used for more than 20 years all around the world. In the past, the process of compiling and creating a complete temporal and geographic Demand Analysis was tedious, time-consuming, and too often, very manual.

FirstWatch has created a real time, dynamically updated and calculated Demand Analysis Module which offers views of select customer data. The Demand Analysis calculations in the data can be downloaded into an Excel spreadsheet, with all formulas intact. We're working to enhance the Demand Analysis module by adding a Demand Consumption-based approach, as well as addressing geographical demands by creating up-to-the minute problem/solution maps for each hour of the day and each day of the week and/or other user-defined intervals.

## **NEW: Mapping Features**

Toggle on/off to layer different mapping components such as Planning Zones, Station Districts, Fire Districts, Population Density, Cities and Counties. Display calls by Top 10 Problems in order to see what/where your most common calls are happening.

Heat maps with a sliding transparency scale