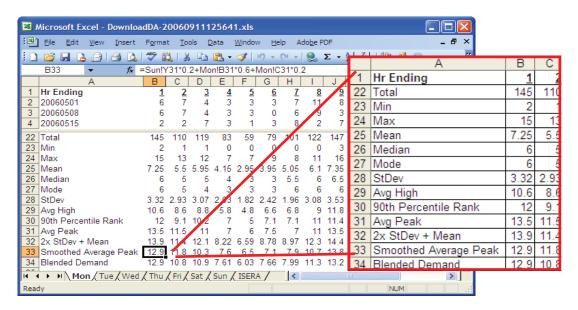

## Demand, Consumption, and Analysis

One of the many challenges faced by agencies is making the most effective use of the resources they have available. A common way to forecast needs for staffing, scheduling and resource deployment is to analyze historical patterns of demand for service, both by day of week and hour of day and geographically. This time proven approach is referred to as "Demand Analysis."

Variations of this approach have been used for more than 20 years all around the world. In the past, the process of compiling and creating a complete temporal and geographic Demand Analysis was tedious, time-consuming, and too often, very manual.

FirstWatch has created a real time, dynamically updated and calculated Demand Analysis Module which offers views of select customer data. The Demand Analysis calculations in the data can be downloaded into an Excel spreadsheet, with all formulas intact. We're working to enhance the Demand Analysis module by adding a Demand Consumption-based approach, as well as addressing geographical demands by creating up-to-the minute problem/solution maps for each hour of the day and each day of the week and/or other user-defined intervals.