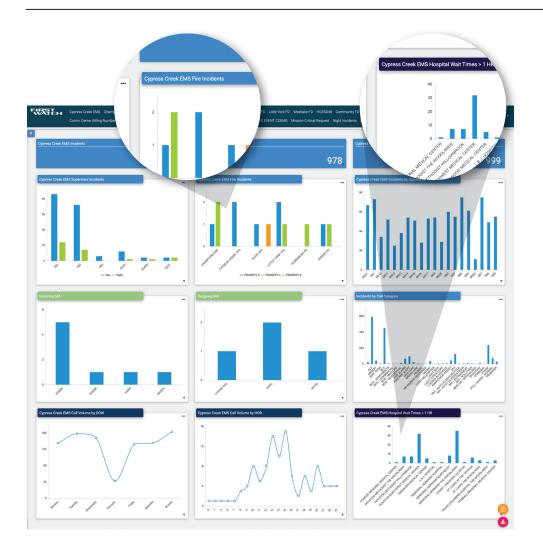

#### **Cypress Creek EMS Customer Spotlight**

FirstWatch IDV gives administrators the ability to view response data in a clear and concise report. We share this data with the various fire departments we provide emergency communications services saving my Communications Manager three days of work."

Wren Nealy Jr. Chief Executive Officer Cypress Creek EMS