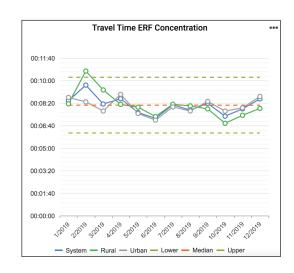

## **Fire Operations Analytics Module (FOAM)**

- The Fire Operations and Analytics Module provides fully automated and dynamic reporting of your Fire Department's Operational Metrics and Key Performance Indicators.
- Full integration with your Department's Standards of Cover and Strategic Planning Documents.
- Provides GIS/Mapping display capabilities to illustrate community risks, demands and coverage.
- Data is integrated into a true Quality Improvement framework that tracks performance over time and identifies trends that require attention.
- Suite of dynamically updated and auto-distributed reports on operational performance factors including turnout and travel times and demand for services.