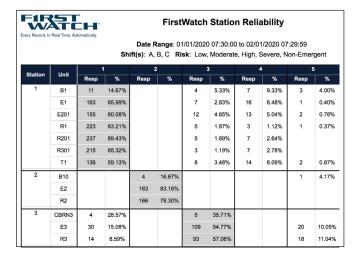

## Performance by Individual, by Unit, or Shift

FirstWatch Performance Plus is an enhancement module to existing FirstWatch standard Performance Triggers. While standard Performance Triggers are great at providing the overall compliance perspective, they do not provide compliance monitoring at the various individual or specific component levels. For example, standard Performance Triggers can monitor overall Priority 1 calls processed within 45 seconds, ninety percent of the time. However, they cannot measure or monitor the individual Call-Taker's performance against the same standard (John Smith's performance).

The Performance Plus module is designed to do just that, by analyzing both the overall and the specific components that make up the overall compliance. By automating these performance measures, it increases situational awareness and early detection of potential problem areas, which in turn allows for early mitigation – resulting in improved performance, compliance, and operational efficiencies. Real-time alerts on individual performance keep your finger on the pulse of performance in your agency.

#### **Example Performance Plus Triggers:**

- Call processing times performance by individual call taker
- Dispatch assignment performance by individual dispatcher
- Total call processing performance performance by individual
- Call-taker/dispatcher performance by priority

- Call-taker call completeness/accuracy
- Geovalidation by call-taker
- Call-taker overides
- 1st unit assignment accuracy
- Unit/crew times performance by unit, by station, by battalion, and individual