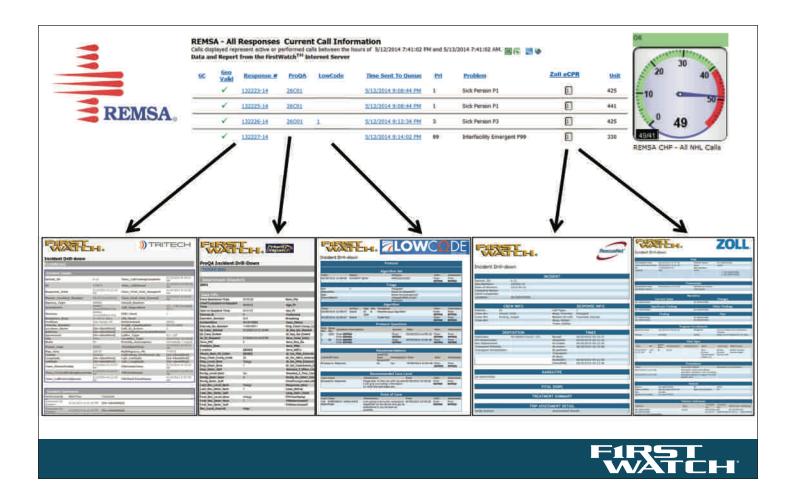

# Real-Time data from your CAD, ProQA, ePCR, RMS, Phone, Nurse Triage, Billing, or Hospital ED systems

**Triggers** 

Alerts

**Mobile App** 

**ESRI Maps** 

Interactive Data Visualization (IDV)