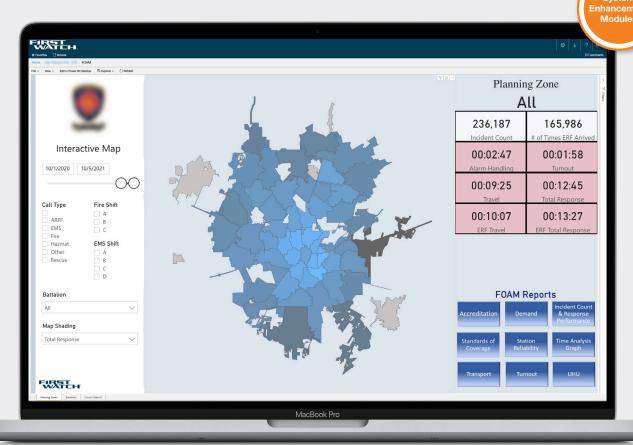

A Report Suite of 10 Reports of Operational Performance enhances your public transparency while providing internal management tools. All provided with maximum flexibility that allows you to report operational performance across any time period and for any geographic area by Apparatus, Equipment, Station, Battalion or District.

#### Operational reports include:

- 1. Unit Hour Utilization
- 2. Medical Transports or Transport Assists from FD Paramedics
- 3. Annual Compliance Report
- 4. Time Segment Analysis Graphs
- 5. Turnout Time Analysis
- 6. Geospatial Reporting and mapping by user defined layers
- 7. Incident Count and Response Performance Report
- 8. Demand by Hour of Day and Day of Week
- 9. Station Reliability
- 10. Exclusion tools and reports (allow you to manually exclude calls from data set and generates a report on all excluded calls and the reason for the exclusion).

Interactive dashboard with drilldown capability