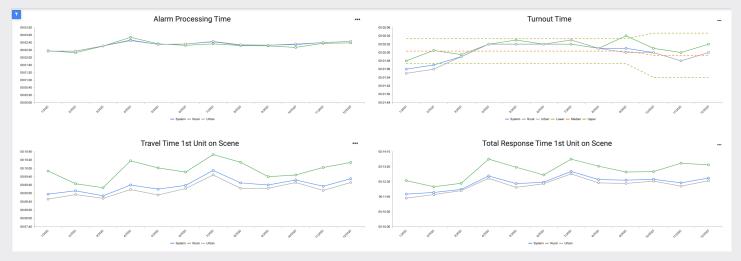

All performance parameters are reported over time and data is applied to Statistical Process Control Charts to help your agency identify areas of common cause and special cause variation in your response systems.