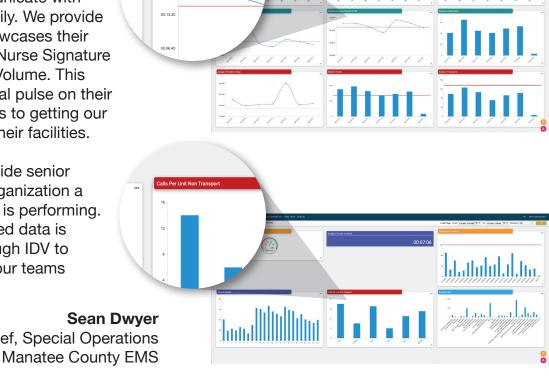

#### **Manatee County EMS Customer Spotlight**

We use IDV to communicate with our hospital partners daily. We provide them with data that showcases their Transfer of Care times, Nurse Signature Times for Transfer and Volume. This helps us have a continual pulse on their performance as it relates to getting our units turned around at their facilities.

We also use IDV to provide senior leadership within our organization a view of how our system is performing. Some of the most desired data is presented to them through IDV to quickly show trends in our teams performance."

> **Sean Dwyer** Assistant Chief, Special Operations