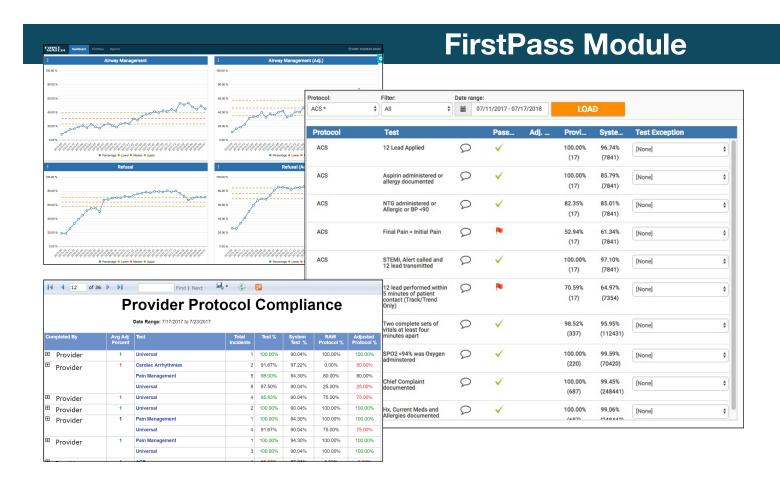

# FirstPass® by the Numbers

## **FirstPass Module**

#### **Automates Performance Improvement**

# Know how your system is performing on the things that matter most in near real-time

The NEW FirstPass Dashboard includes a customizable display of a tiled summary of where your calls are in your FirstPass queues, and Statistical Process Control (SPC) charts for each of your system's Protocols.

- Real-time Automated Performance Improvement Use one tool to monitor Protocol compliance, documentation, and improvement success
- Measure Protocol Compliance Prioritize and monitor the protocols that are most important to your system
- Enhance Documentation Quality Real-time review of completion of required ePCR fields
- Provide Meaningful Feedback Ask questions and provide medics with feedback before they end their shift
- Save Time & Resources Let the computer do the work and save the human for what is most important