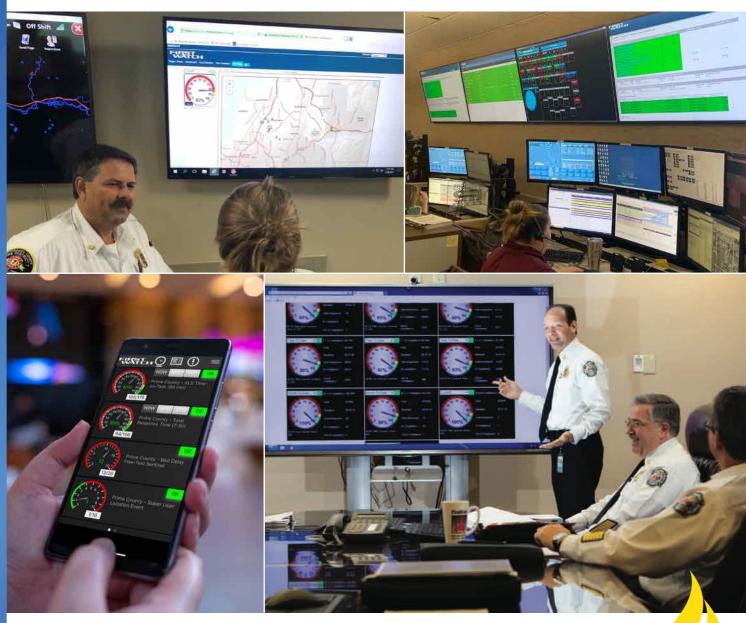

# 25 Years Of Improving Performance & Harnessing The Power Of Your Data

FirstWatch helps public safety and healthcare professionals serve their communities through the use of technology and the science of quality improvement. Drawing on deep experience in emergency services, the FirstWatch team develops software and personalized solutions to help organizations continuously improve at what they do. Founded in 1998, and based in Carlsbad, Calif., FirstWatch has partnered with more than 500 communities across North America to improve outcomes, efficiency, safety, and operations.