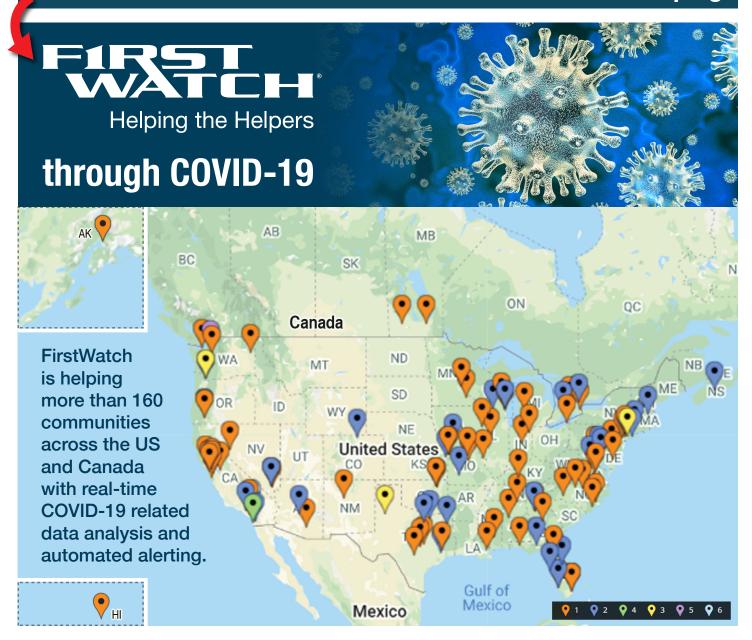

# **Real-Time Tracking of Opiates Overdoses**

# Crisis Proportions: Comm center strategies rally against opioid epidemic

Surveillance and multi-agency cooperation using and sharing CAD and electronic patient care reporting (ePCR) data is a strategy with the persistence to escalate the war against opioid abuse.

This article features FirstWatch customers like RAA, VA and ProEMS, MA who both use FirstWatch to track potential opioid-related calls by searching ePCRs for terms such as "Narcan" or "heroin". Read the full article here: