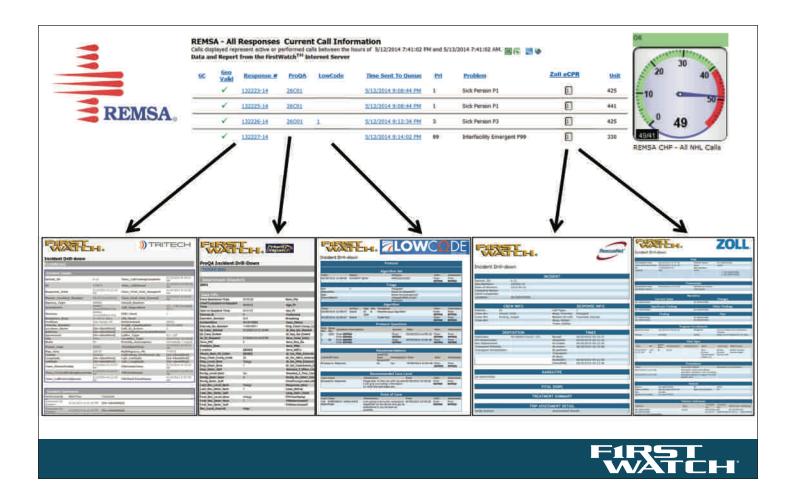

# Real-Time data from your CAD, ProQA, ePCR, RMS, Phone, Nurse Triage, Billing, or Hospital ED systems

**Triggers** 

Alerts

**Mobile App** 

**ESRI Maps** 

Interactive
Data Visualization
(IDV)

#### FirstPass® (Over 22 Million Records Processed)

Hospital Status
Dashboard

Performance Plus

System Enhancement Modules

Fire Operations
Analytics/Accreditation
Module (FOAM)

Online Compliance Utility (OCU)