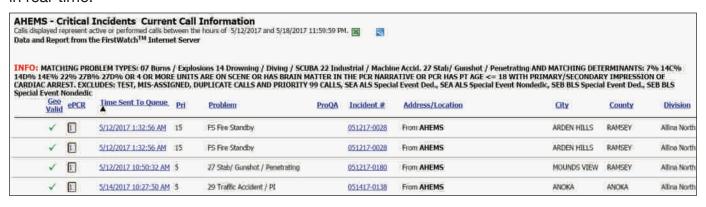

#### **Critical / Special Incidents**

#### **AHEMS - Critical Incidents Current Call Information**

Calls displayed represent active or performed calls between the hours of 1/1/2017 and 2/6/2017 11:59:59 PM. 

Data and Report from the FirstWatch<sup>TM</sup> Internet Server

 $\sim$ 

INFO: MATCHING PROBLEM TYPES: 07 Burns / Explosions 14 Drowning / Diving / SCUBA 22 Industrial / Machine Accid. 27 Stab/ Gurishot / Penetrating AND MATCHING DETERMINANTS: 7% 14C% 14D% 14E% 22% 27B% 27D% OR 4 OR MORE UNITS ARE ON SCENE OR HAS BRAIN MATTER IN THE PCR NARRATIVE OR PCR HAS PT AGE <= 18 WITH PRIMARY/SECONDARY IMPRESSION OF CARDIAC ARREST. EXCLUDES: TEST, MIS-ASSIGNED, DUPLICATE CALLS AND PRIORITY 99 CALLS, SEA ALS Special Event Ded., SEA ALS Special Event Nondedic.