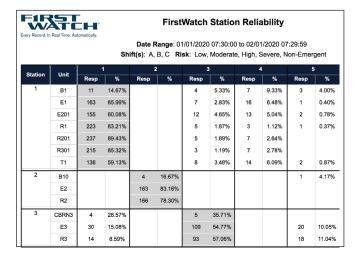

| Every Record. In Real Time. Automat | *                                    |            |             | h Respon<br>1/2015 07:30:00<br>gory: Low, Mo | to 01/01/2020 | 07:29:59  |           |           |           |
|-------------------------------------|--------------------------------------|------------|-------------|----------------------------------------------|---------------|-----------|-----------|-----------|-----------|
| Fire Supress                        | sion - 90th Percen                   | tile Times | 2015 - 2019 | 2019                                         | 2018          | 2017      | 2016      | 2015      | Benchmark |
| Alarm Handling                      | Pick-up to<br>Dispatch               | Urban      | 02:15       | 01:53                                        | 02:17         | 02:26     | 02:17     | 02:16     | 01:00     |
| Turnout Time                        | Turnout Time 1st<br>Unit             | Urban      | 01:31       | 01:29                                        | 01:28         | 01:34     | 01:32     | 01:29     | 01:20     |
| Travel Time                         | Travel Time 1st<br>Unit Distribution | Urban      | 07:49       | 07:40                                        | 07:24         | 07:56     | 08:07     | 07:44     | 04:00     |
| iravei iime                         | Travel Time ERF<br>Concentration     | Urban      | 08:35       | 08:19                                        | 08:05         | 08:52     | 08:48     | 08:42     | 08:00     |
|                                     | Total Response                       | Llubaa     | 08:51       | 08:45                                        | 08:33         | 09:08     | 08:58     | 08:44     | 05:20     |
| Total Response                      | Time 1st Unit<br>Distribution        | Urban      | n = 14,459  | n = 2,625                                    | n = 2,771     | n = 3,176 | n = 2,983 | n = 2,904 |           |
| Time                                | Total Response                       | l lab a a  | 09:33       | 09:17                                        | 09:08         | 09:52     | 09:37     | 09:40     | 09:20     |
|                                     | Time ERF<br>Concentration            | Urban      | n = 13,384  | n = 2,440                                    | n = 2,571     | n = 2,949 | n = 2,758 | n = 2,666 |           |