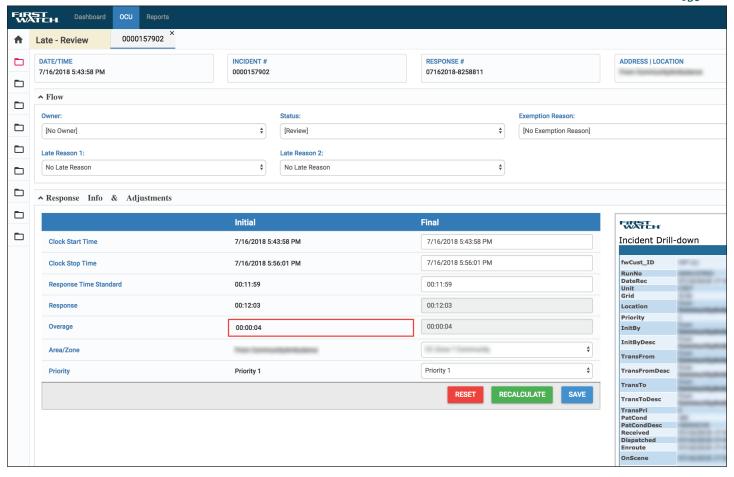

# **Online Compliance Utility (OCU)**

#### **OCU Key Benefits:**

- · Real-time access to calls outside defined standards
- Web-enabled, late run call analysis completed anywhere
- Simple, universal tool designed for both Authority and Provider
- Automated rules designed to simplify and streamline the process
- 3rd party transparency
- Save time, money and resources
- · A suite of OCU reports