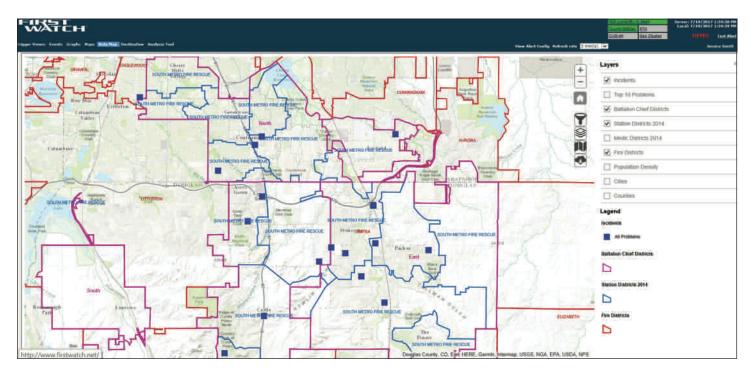

# **NEW: Mapping Features**

Toggle on/off to layer different mapping components such as Planning Zones, Station Districts, Fire Districts, Population Density, Cities and Counties. Display calls by Top 10 Problems in order to see what/where your most common calls are happening.

Heat maps with a sliding transparency scale