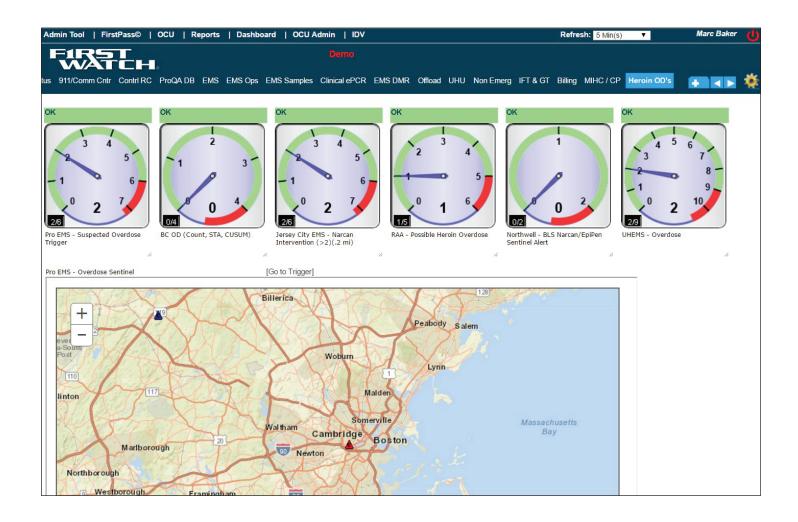

# **Real-Time Tracking of Opiates Overdoses**

# Crisis Proportions: Comm center strategies rally against opioid epidemic

Surveillance and multi-agency cooperation using and sharing CAD and electronic patient care reporting (ePCR) data is a strategy with the persistence to escalate the war against opioid abuse.

This article features FirstWatch customers like RAA, VA and ProEMS, MA who both use FirstWatch to track potential opioid-related calls by searching ePCRs for terms such as "Narcan" or "heroin". Read the full article here: