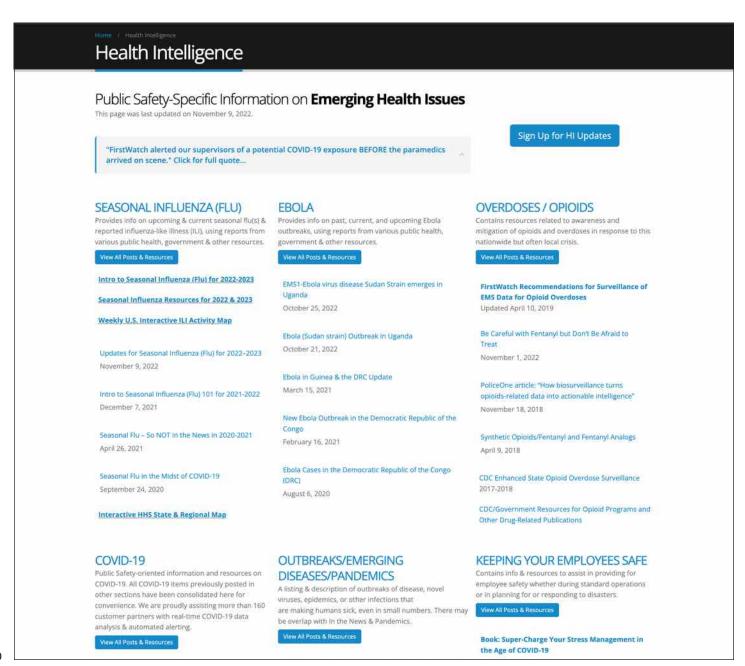

# **Real-Time Tracking of Opiates Overdoses**

#### IAED March/April 2017 Issue

# Crisis Proportions: Comm center strategies rally against opioid epidemic

Surveillance and multi-agency cooperation using and sharing CAD and electronic patient care reporting (ePCR) data is a strategy with the persistence to escalate the war against opioid abuse.

This article features FirstWatch customers like RAA, VA and ProEMS, MA who both use FirstWatch to track potential opioid-related calls by searching ePCRs for terms such as "Narcan" or "heroin". Read the full article here:

https://iaedjournal.org/crisis-proportions/