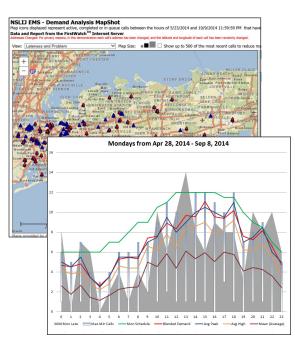

# Demand, Consumption, and Analysis

One of the many challenges faced by agencies is making the most effective use of the resources they have available. A common way to forecast needs for staffing, scheduling and resource deployment is to analyze historical patterns of demand for service, both by day of week and hour of day and geographically. This time proven approach is referred to as "Demand Analysis."

Variations of this approach have been used for more than 20 years all around the world. In the past, the process of compiling and creating a complete temporal and geographic Demand Analysis was tedious, time-consuming, and too often, very manual.

FirstWatch has created a real time, dynamically updated and calculated Demand Analysis Module which offers views of select customer data. The Demand Analysis calculations in the data can be downloaded into an Excel spreadsheet, with all formulas intact. We're working to enhance the Demand Analysis module by adding a Demand Consumption-based approach, as well as addressing geographical demands by creating up-to-the minute problem/solution maps for each hour of the day and each day of the week and/or other user-defined intervals.