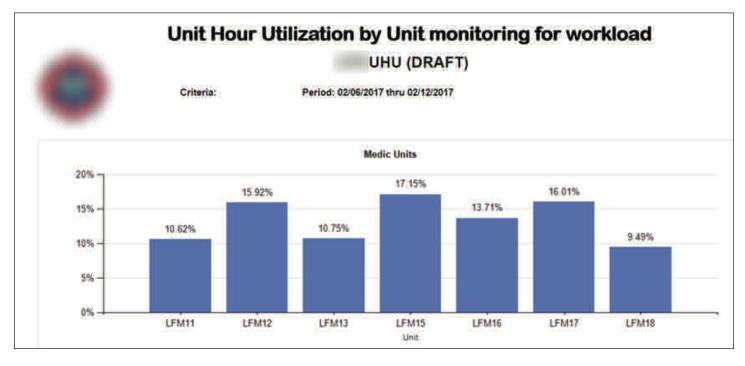

# **Workload Monitoring**

Make informed, real-time decisions when sending your crews on calls based on their current total task time for that shift.