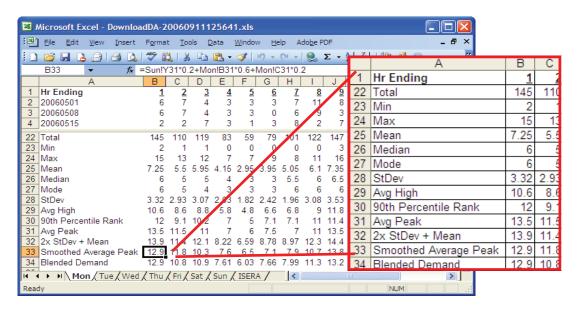

FirstWatch has created a real time, dynamically updated and calculated Demand Analysis Module which offers views of select customer data. The Demand Analysis calculations in the data can be downloaded into an Excel spreadsheet, with all formulas intact. We're working to enhance the Demand Analysis module by adding a Demand Consumption-based approach, as well as addressing geographical demands by creating up-to-the minute problem/solution maps for each hour of the day and each day of the week and/or other user-defined intervals.