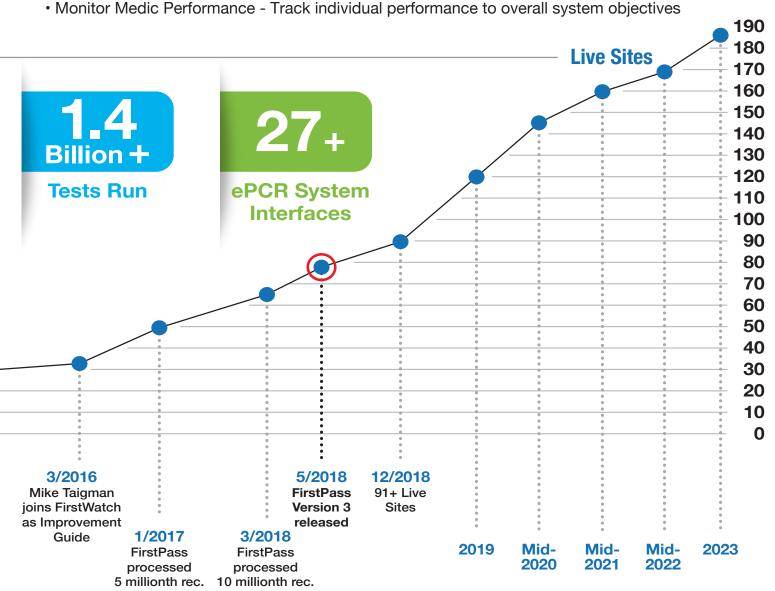

# 25 Years Of Improving Performance & Harnessing The Power Of Your Data

FirstWatch helps public safety and healthcare professionals serve their communities through the use of technology and the science of quality improvement. Drawing on deep experience in emergency services, the FirstWatch team develops software and personalized solutions to help organizations continuously improve at what they do. Founded in 1998, and based in Carlsbad, Calif., FirstWatch has partnered with more than 500 communities across North America to improve outcomes, efficiency, safety, and operations.