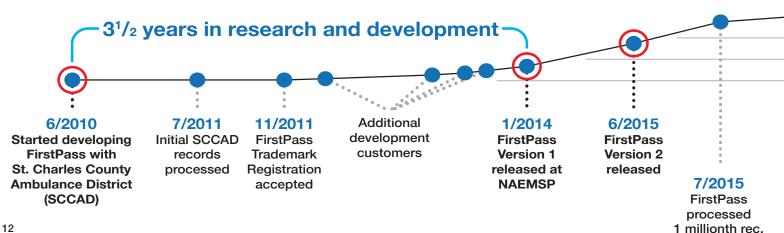

# 25 Years Of Improving Performance & Harnessing The Power Of Your Data

FirstWatch helps public safety and healthcare professionals serve their communities through the use of technology and the science of quality improvement. Drawing on deep experience in emergency services, the FirstWatch team develops software and personalized solutions to help organizations continuously improve at what they do. Founded in 1998, and based in Carlsbad, Calif., FirstWatch has partnered with more than 500 communities across North America to improve outcomes, efficiency, safety, and operations.