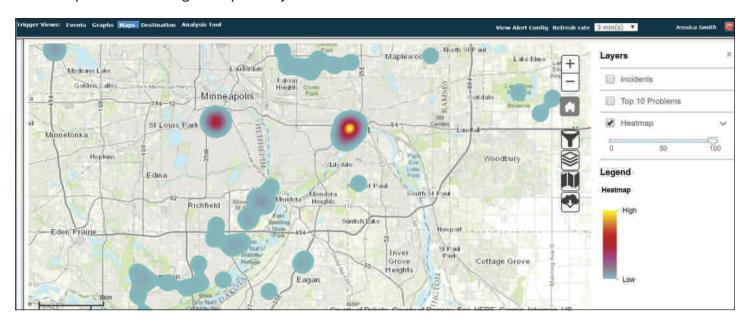

# **NEW: Mapping Features**

Toggle on/off to layer different mapping components such as Planning Zones, Station Districts, Fire Districts, Population Density, Cities and Counties. Display calls by Top 10 Problems in order to see what/where your most common calls are happening.

Heat maps with a sliding transparency scale