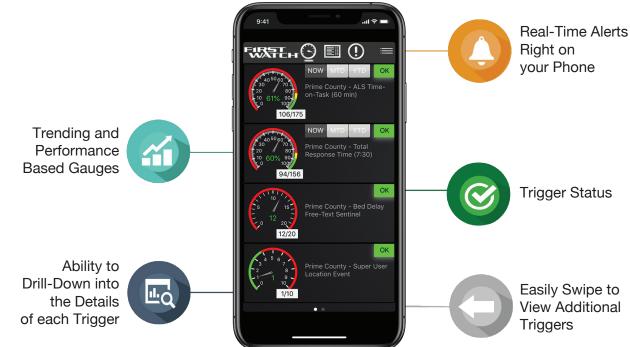

# Real-Time data from your CAD, ProQA, ePCR, RMS, Phone, Nurse Triage, Billing, or Hospital ED systems

**Triggers** 

Alerts

**Mobile App** 

**ESRI Maps** 

Interactive
Data Visualization
(IDV)