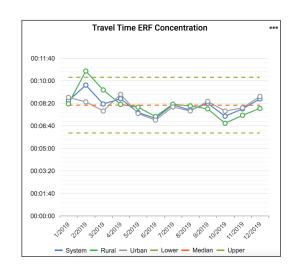

# **Fire Operations Analytics Module (FOAM)**

- The Fire Operations and Analytics Module provides fully automated and dynamic reporting of your Fire Department's Operational Metrics and Key Performance Indicators.
- Full integration with your Department's Standards of Cover and Strategic Planning Documents.
- Provides GIS/Mapping display capabilities to illustrate community risks, demands and coverage.
- Data is integrated into a true Quality Improvement framework that tracks performance over time and identifies trends that require attention.
- Suite of dynamically updated and auto-distributed reports on operational performance factors including turnout and travel times and demand for services.

| Every Record. In Real Time. Automat | *                                    |            |             | h Respon<br>1/2015 07:30:00<br>gory: Low, Mo | to 01/01/2020 | 07:29:59  |           |           |           |
|-------------------------------------|--------------------------------------|------------|-------------|----------------------------------------------|---------------|-----------|-----------|-----------|-----------|
| Fire Supress                        | sion - 90th Percen                   | tile Times | 2015 - 2019 | 2019                                         | 2018          | 2017      | 2016      | 2015      | Benchmark |
| Alarm Handling                      | Pick-up to<br>Dispatch               | Urban      | 02:15       | 01:53                                        | 02:17         | 02:26     | 02:17     | 02:16     | 01:00     |
| Turnout Time                        | Turnout Time 1st<br>Unit             | Urban      | 01:31       | 01:29                                        | 01:28         | 01:34     | 01:32     | 01:29     | 01:20     |
| Travel Time                         | Travel Time 1st<br>Unit Distribution | Urban      | 07:49       | 07:40                                        | 07:24         | 07:56     | 08:07     | 07:44     | 04:00     |
| iravei iime                         | Travel Time ERF<br>Concentration     | Urban      | 08:35       | 08:19                                        | 08:05         | 08:52     | 08:48     | 08:42     | 08:00     |
|                                     | Total Response                       | Llubaa     | 08:51       | 08:45                                        | 08:33         | 09:08     | 08:58     | 08:44     | 05:20     |
| Total Response                      | Time 1st Unit<br>Distribution        | Urban      | n = 14,459  | n = 2,625                                    | n = 2,771     | n = 3,176 | n = 2,983 | n = 2,904 |           |
| Time                                | Total Response                       | l lab a a  | 09:33       | 09:17                                        | 09:08         | 09:52     | 09:37     | 09:40     | 09:20     |
|                                     | Time ERF<br>Concentration            | Urban      | n = 13,384  | n = 2,440                                    | n = 2,571     | n = 2,949 | n = 2,758 | n = 2,666 |           |