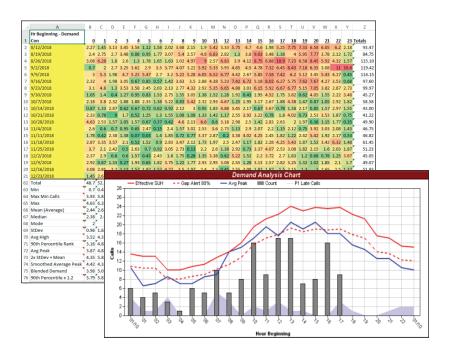

# Demand, Consumption, and Analysis

One of the many challenges faced by agencies is making the most effective use of the resources they have available. A common way to forecast needs for staffing, scheduling and resource deployment is to analyze historical patterns of demand for service, both by day of week and hour of day and geographically. This time proven approach is referred to as "Demand Analysis."

Variations of this approach have been used for more than 20 years all around the world. In the past, the process of compiling and creating a complete temporal and geographic Demand Analysis was tedious, time-consuming, and too often, very manual.

FirstWatch has created a real time, dynamically updated and calculated Demand Analysis Module which offers views of select customer data. The Demand Analysis calculations in the data can be downloaded into an Excel spreadsheet, with all formulas intact. We're working to enhance the Demand Analysis module by adding a Demand Consumption-based approach, as well as addressing geographical demands by creating up-to-the minute problem/solution maps for each hour of the day and each day of the week and/or other user-defined intervals.