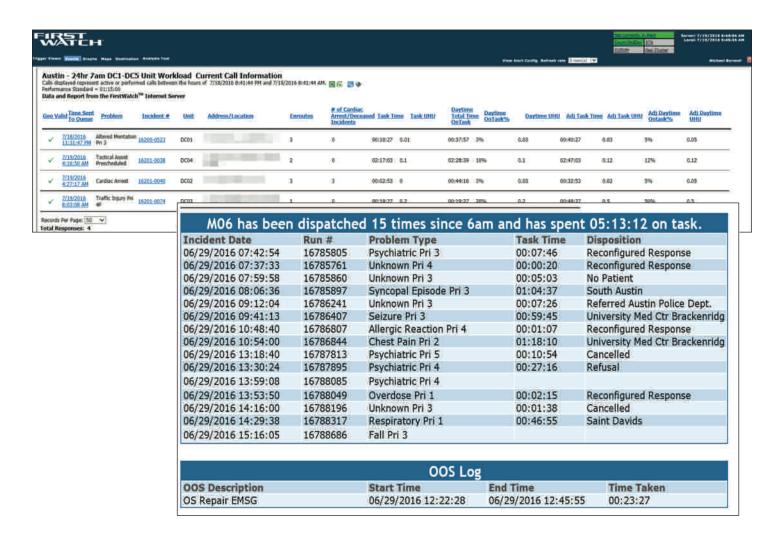

# **Workload Monitoring**

Make informed, real-time decisions when sending your crews on calls based on their current total task time for that shift.