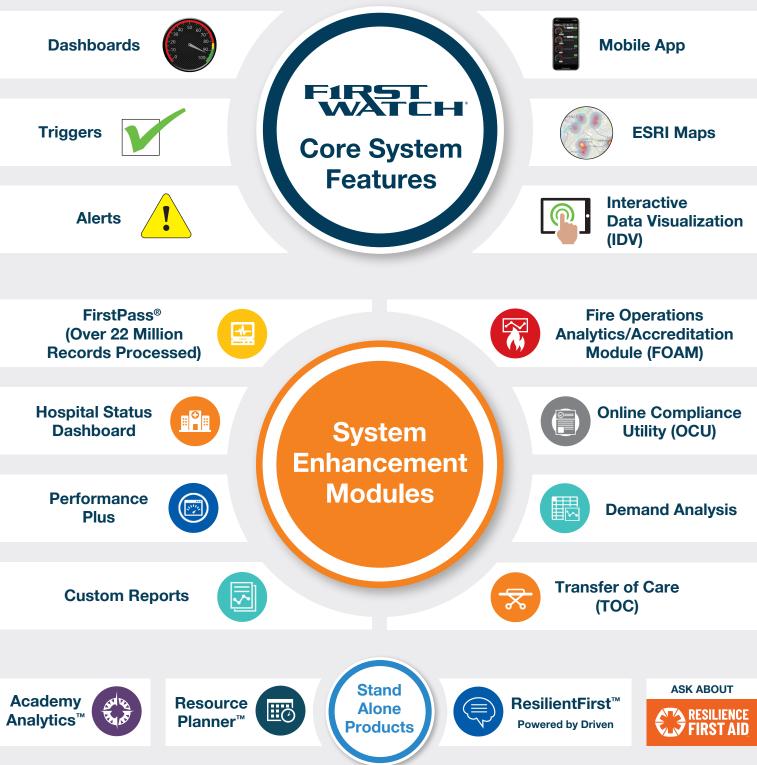

Customer Testimonials, Case Studies, TV clips, Articles, and more online at: www.firstwatch.net

Real-Time data from your CAD, ProQA, ePCR, RMS, Phone, Nurse Triage, Billing, or Hospital ED systems