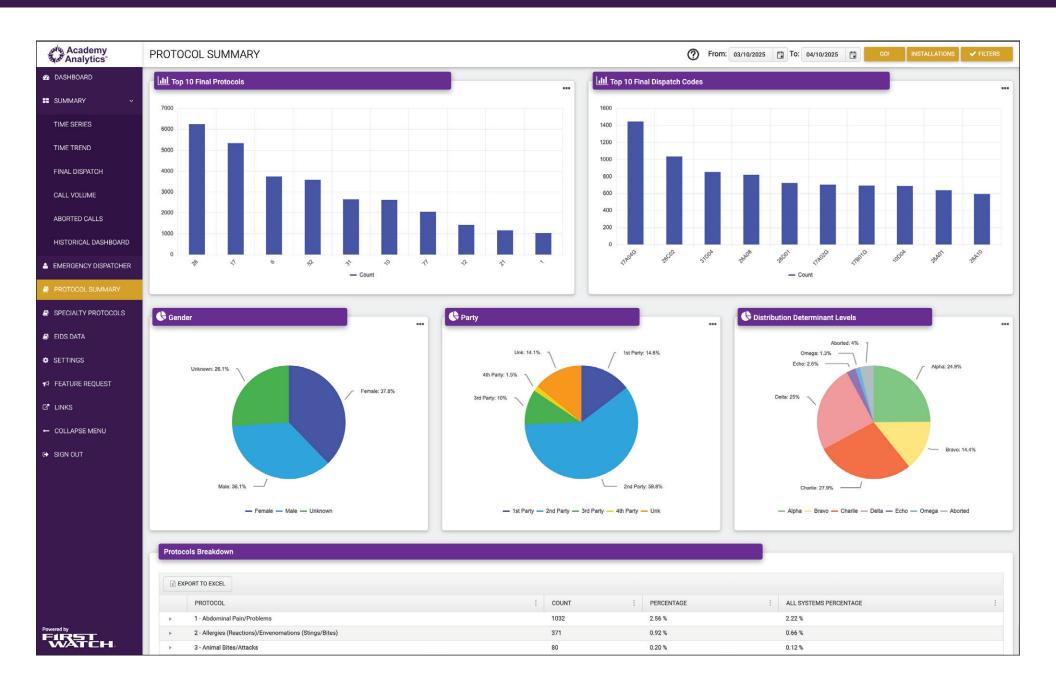

#### With Academy Analytics you can:

- Monitor your center's ProQA performance, in near real-time, from anywhere!
- · Instantly identify outlier cases for review.
- Provide teammates with a dashboard that shows how they are doing on the things that matter.
- Know when there is an increase in aborted or overridden calls.
- Balance the workload to help manage employee stress.
- · Coach your team to optimal performance.
- Potentially increase the number of cardiac arrest patients that survive.

View your ProQA dashboards and analytics from any web-connected device!