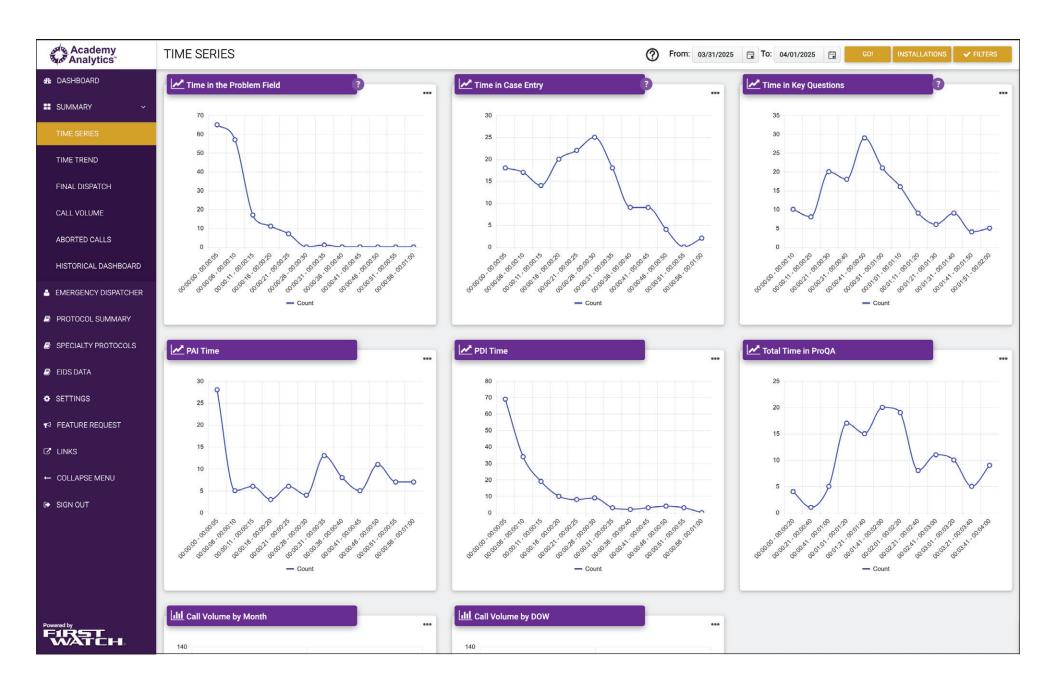

#### With Academy Analytics you can:

- Monitor your center's ProQA performance, in near real-time, from anywhere!
- · Instantly identify outlier cases for review.
- Provide teammates with a dashboard that shows how they are doing on the things that matter.
- Know when there is an increase in aborted or overridden calls.
- Balance the workload to help manage employee stress.
- · Coach your team to optimal performance.
- Potentially increase the number of cardiac arrest patients that survive.





View your ProQA dashboards and analytics from any web-connected device!















#### **Filters**





# The evolution of Academy Analytics by FirstWatch















Academy Analytics by FirstWatch is the result of a collaboration between FirstWatch and the International Academies of Emergency Dispatch (IAED) to provide near-real-time web-based dashboards and analytics for ProQA users, while also enabling ground-breaking research by the IAED.

FirstWatch has partnered with the IAED and Priority Dispatch since 2002, monitoring 63 million+ ProQA records (more than 41 million via Academy Analytics). Now, agencies using ProQA can benefit from near-real-time analytics quickly and easily by adding Academy Analytics to their ProQA system.

To learn more about Academy Analytics, visit

#### FirstWatch.net/AA



# Who We Are...

FirstWatch is a 26+ years strong, public safety software company w