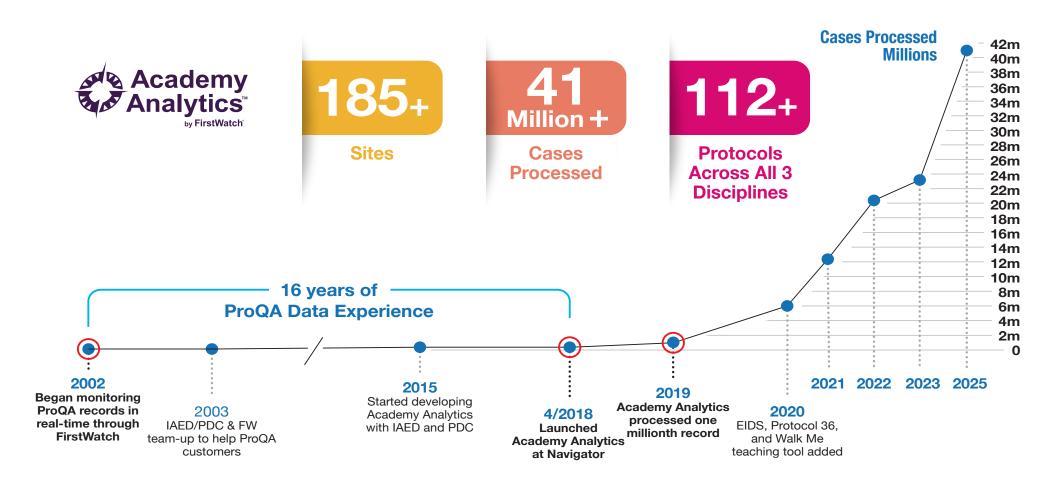

# The evolution of Academy Analytics by FirstWatch

Academy Analytics by FirstWatch is the result of a collaboration between FirstWatch and the International Academies of Emergency Dispatch (IAED) to provide near-real-time web-based dashboards and analytics for ProQA users, while also enabling ground-breaking research by the IAED.

FirstWatch has partnered with the IAED and Priority Dispatch since 2002, monitoring 63 million+ ProQA records (more than 41 million via Academy Analytics). Now, agencies using ProQA can benefit from near-real-time analytics quickly and easily by adding Academy Analytics to their ProQA system.