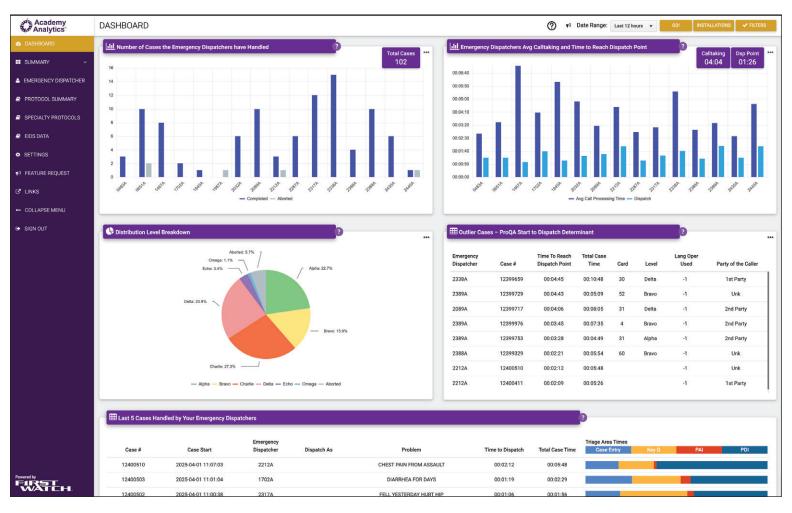

#### With Academy Analytics you can:

- Monitor your center's ProQA performance, in near real-time, from anywhere!
- · Instantly identify outlier cases for review.
- Provide teammates with a dashboard that shows how they are doing on the things that matter.
- Know when there is an increase in aborted or overridden calls.
- Balance the workload to help manage employee stress.
- · Coach your team to optimal performance.
- Potentially increase the number of cardiac arrest patients that survive.

View your ProQA dashboards and analytics from any web-connected device!

#### **Filters**