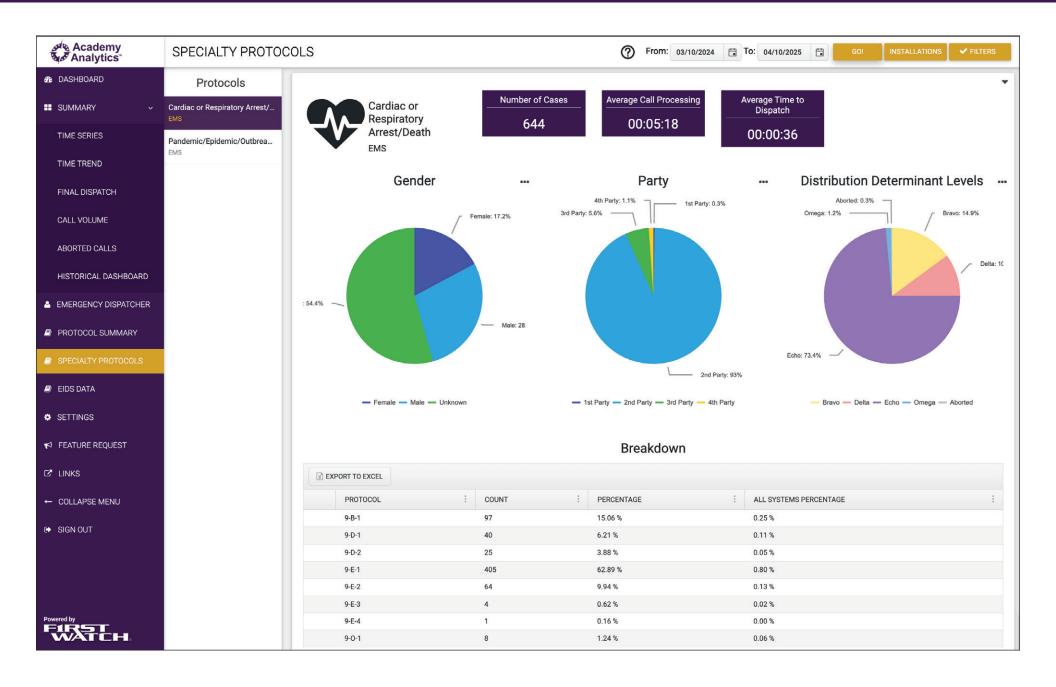

#### With Academy Analytics you can:

- Monitor your center's ProQA performance, in near real-time, from anywhere!
- · Instantly identify outlier cases for review.
- Provide teammates with a dashboard that shows how they are doing on the things that matter.
- Know when there is an increase in aborted or overridden calls.
- Balance the workload to help manage employee stress.
- · Coach your team to optimal performance.
- Potentially increase the number of cardiac arrest patients that survive.

View your ProQA dashboards and analytics from any web-connected device!