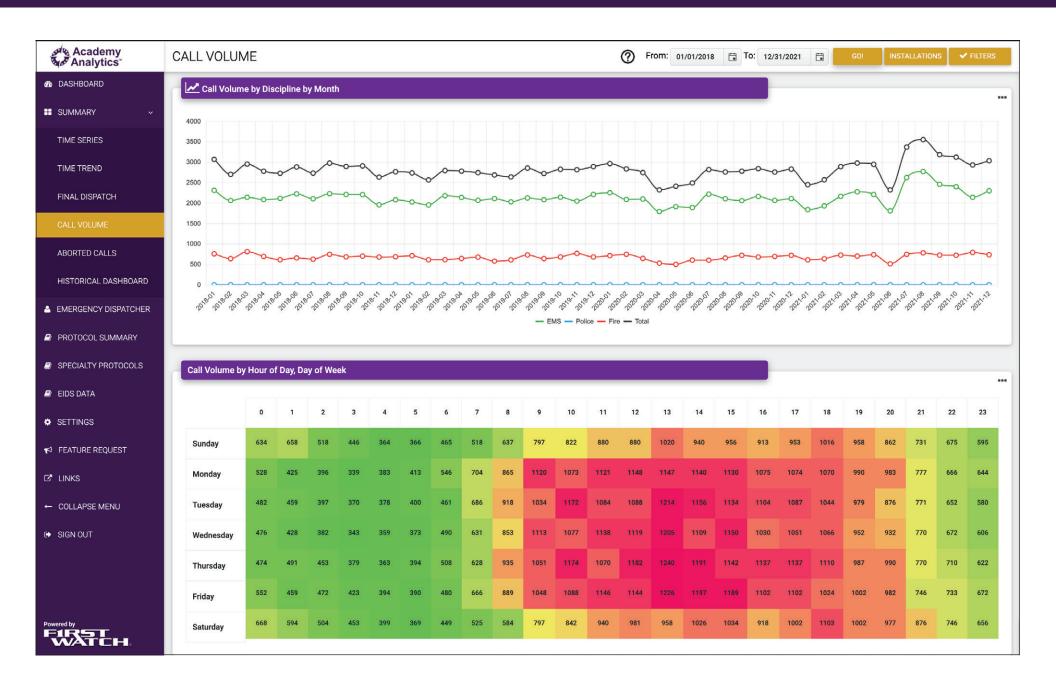

#### With Academy Analytics you can:

- Monitor your center's ProQA performance, in near real-time, from anywhere!
- · Instantly identify outlier cases for review.
- Provide teammates with a dashboard that shows how they are doing on the things that matter.
- Know when there is an increase in aborted or overridden calls.
- Balance the workload to help manage employee stress.
- · Coach your team to optimal performance.
- Potentially increase the number of cardiac arrest patients that survive.

View your ProQA dashboards and analytics from any web-connected device!