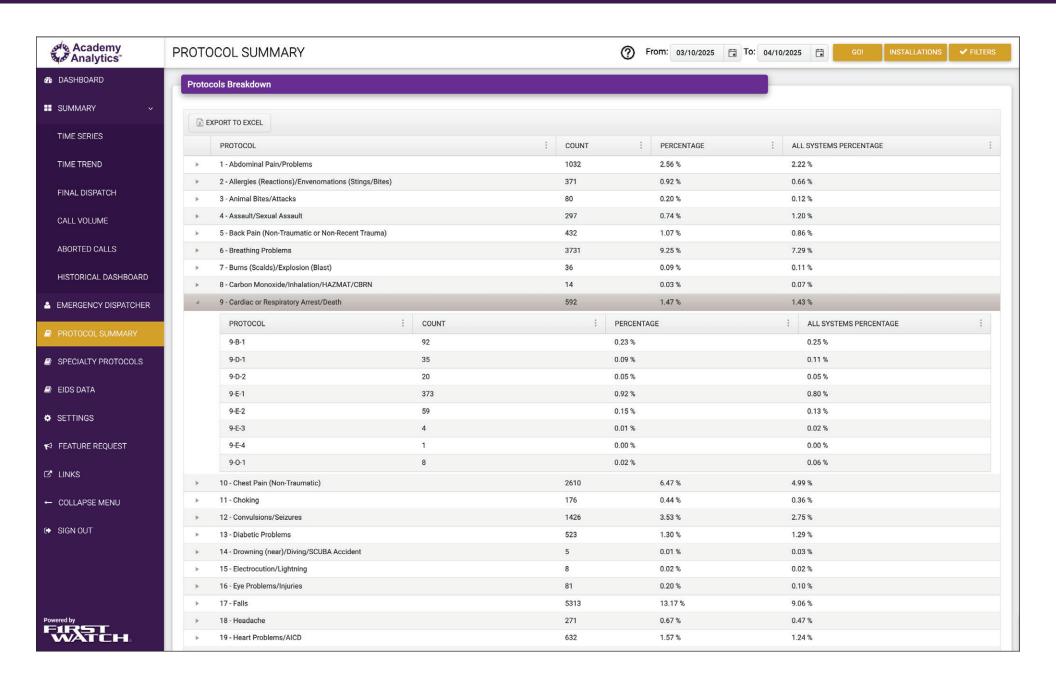

#### With Academy Analytics you can:

- Monitor your center's ProQA performance, in near real-time, from anywhere!
- · Instantly identify outlier cases for review.
- Provide teammates with a dashboard that shows how they are doing on the things that matter.
- Know when there is an increase in aborted or overridden calls.
- Balance the workload to help manage employee stress.
- · Coach your team to optimal performance.
- Potentially increase the number of cardiac arrest patients that survive.

View your ProQA dashboards and analytics from any web-connected device!