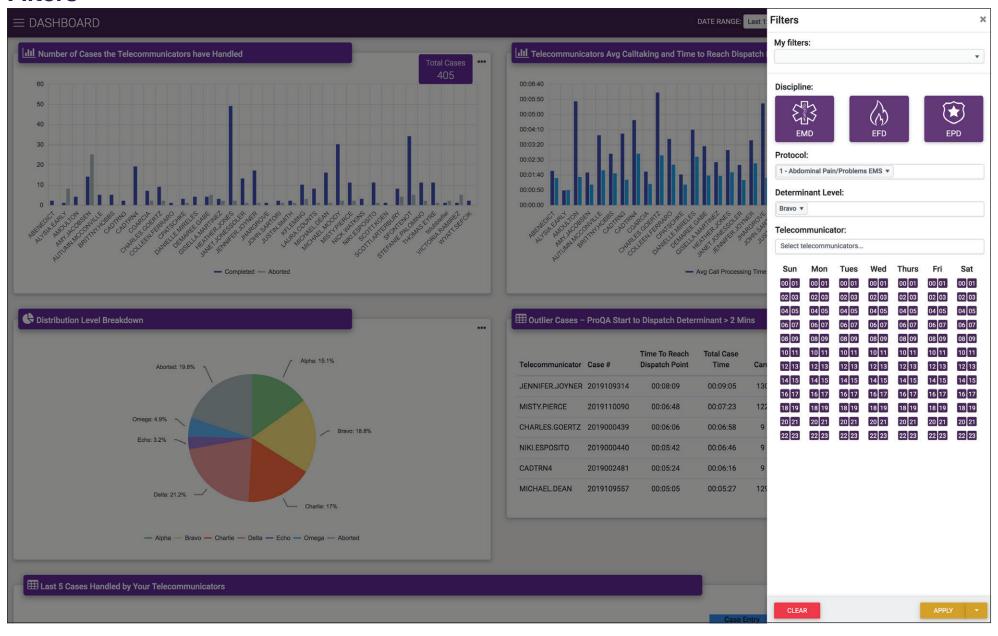

#### With Academy Analytics you can:

- Monitor your center's ProQA performance, in near real-time, from anywhere!
- · Instantly identify outlier cases for review.
- Provide teammates with a dashboard that shows how they are doing on the things that matter.
- Know when there is an increase in aborted or overridden calls.
- Balance the workload to help manage employee stress.
- · Coach your team to optimal performance.
- Potentially increase the number of cardiac arrest patients that survive.





View your ProQA dashboards and analytics from any web-connected device!















#### **Filters**





# The evolution of Academy Analytics by FirstWatch















Academy Analytics by FirstWatch is the result of a collaboration between FirstWatch and the International Academies of Emergency Dispatch (IAED) to provide near-real-time web-based dashboards and analytics for ProQA users, while also enabling ground-breaking research by the IAED.

FirstWatch has partnered with the IAED and Priority Dispatch since 2002, monitoring 63 million+ ProQA records (more than 41 million via Academy Analytics). Now, agencies using ProQA can benefit from near-real-time analytics quickly and easily by adding Academy Analytics to their ProQA system.

To learn more about Academy Analytics, visit

#### FirstWatch.net/AA



# Who We Are...

FirstWatch is a 26+ years strong, public safety software company