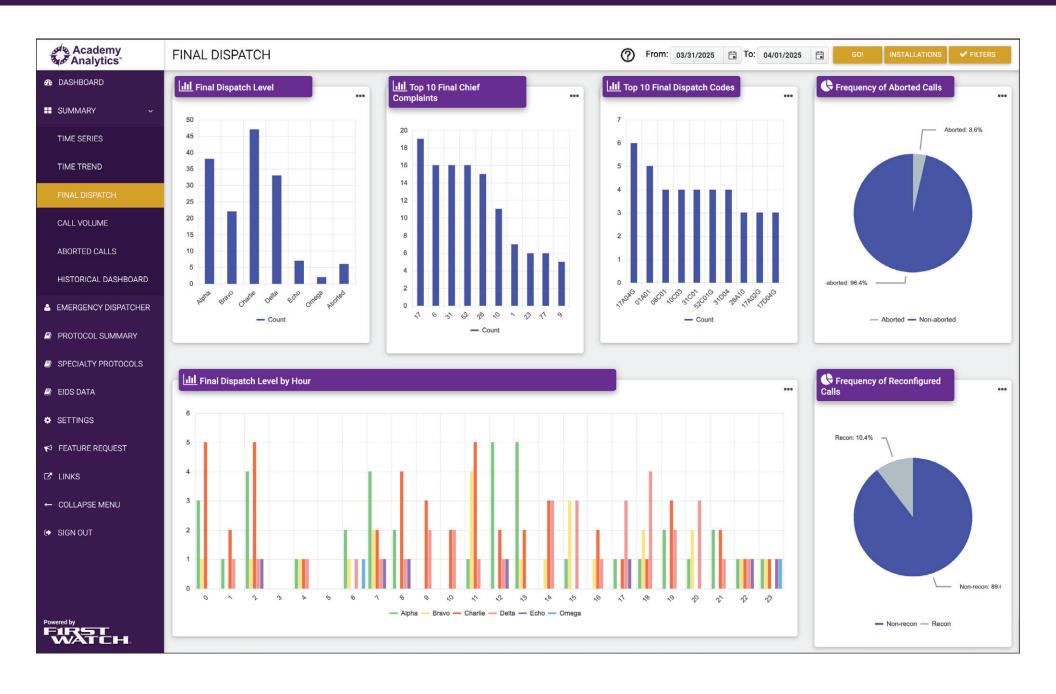

#### With Academy Analytics you can:

- Monitor your center's ProQA performance, in near real-time, from anywhere!
- · Instantly identify outlier cases for review.
- Provide teammates with a dashboard that shows how they are doing on the things that matter.
- Know when there is an increase in aborted or overridden calls.
- Balance the workload to help manage employee stress.
- · Coach your team to optimal performance.
- Potentially increase the number of cardiac arrest patients that survive.





View your ProQA dashboards and analytics from any web-connected device!















#### **Filters**





# The evolution of Academy Analytics by FirstWatch















Academy Analytics by FirstWatch is the result of a collaboration between FirstWatch and the International Academies of Emergency Dispatch (IAED) to provide near-real-time web-based dashboards and analytics for ProQA users, while also enabling ground-breaking research by the IAED.

FirstWatch has partnered with the IAED and Priority Dispatch since 2002, monitoring 63 million+ ProQA records (more than 41 million via Academy Analytics). Now, agencies using ProQA can benefit from near-real-time analytics quickly and easily by adding Academy Analytics to their ProQA system.

To learn more about Academy Analytics, visit

#### FirstWatch.net/AA



# Who We Are...

FirstWatch is a 26+ years strong, public saf