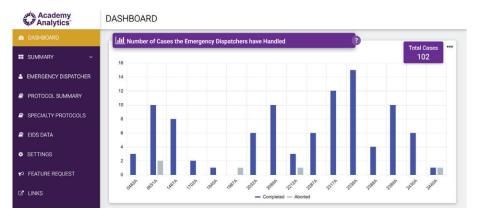

#### With Academy Analytics you can:

- Monitor your center's ProQA performance, in near real-time, from anywhere!
- · Instantly identify outlier cases for review.
- Provide teammates with a dashboard that shows how they are doing on the things that matter.
- Know when there is an increase in aborted or overridden calls.
- Balance the workload to help manage employee stress.
- · Coach your team to optimal performance.
- Potentially increase the number of cardiac arrest patients that survive.

View your ProQA dashboards and analytics from any web-connected device!