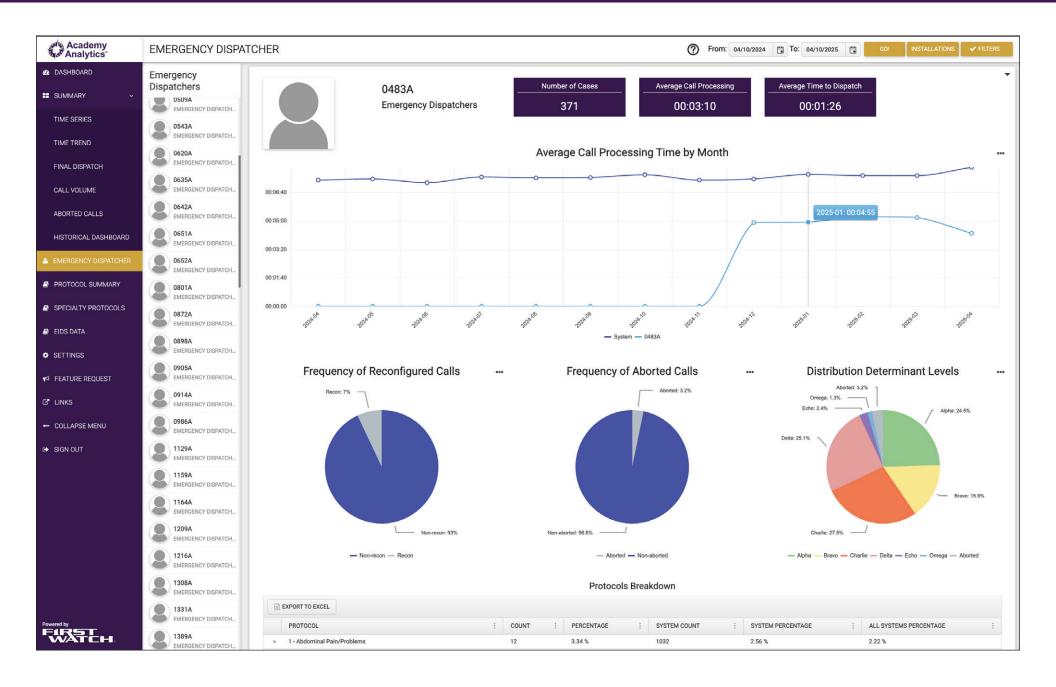

#### With Academy Analytics you can:

- Monitor your center's ProQA performance, in near real-time, from anywhere!
- · Instantly identify outlier cases for review.
- Provide teammates with a dashboard that shows how they are doing on the things that matter.
- Know when there is an increase in aborted or overridden calls.
- Balance the workload to help manage employee stress.
- · Coach your team to optimal performance.
- Potentially increase the number of cardiac arrest patients that survive.





View your ProQA dashboards and analytics from any web-connected device!















#### **Filters**





# The evolution of Academy Analytics by FirstWatch















Academy Analytics by FirstWatch is the result of a collaboration between FirstWatch and the International Academies of Emergency Dispatch (IAED) to provide near-real-time web-based dashboards and analytics for ProQA users, while also enabling ground-breaking research by the IAED.

FirstWatch has partnered with the IAED and Priority Dispatch since 2002, monitoring 63 million+ ProQA records (more than 41 million via Academy Analytics). Now, agencies using ProQA can benefit from near-real-time analytics quickly and easily by adding Academy Analytics to their ProQA system.

To learn more about Academy Analytics, visit

#### FirstWatch.net/AA



# Who We Are...

FirstWatch is a 26+ years strong, public s