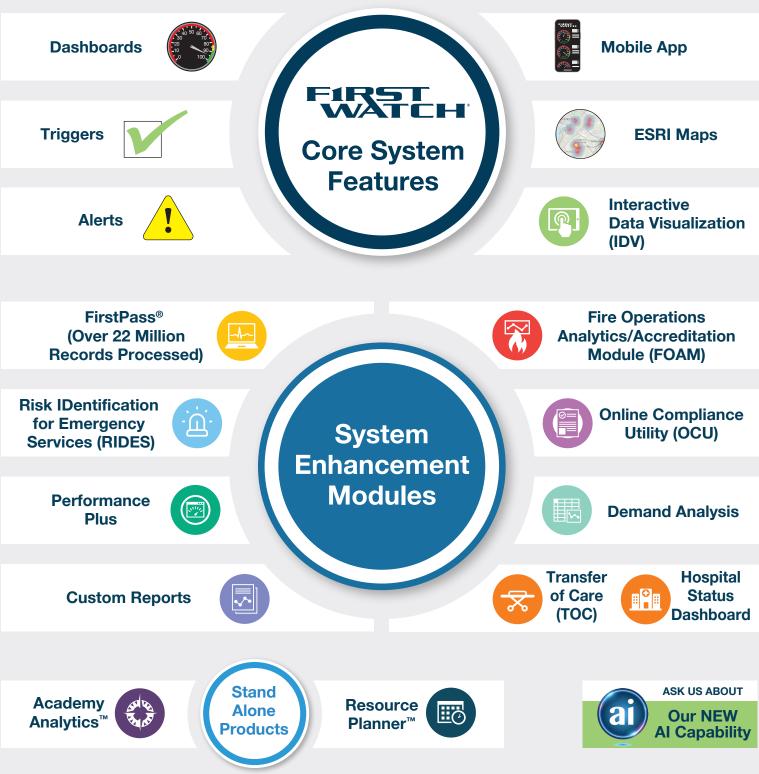

Real-Time data from your CAD, ProQA, ePCR, RMS, Phone, Nurse Triage, Billing, or Hospital ED systems