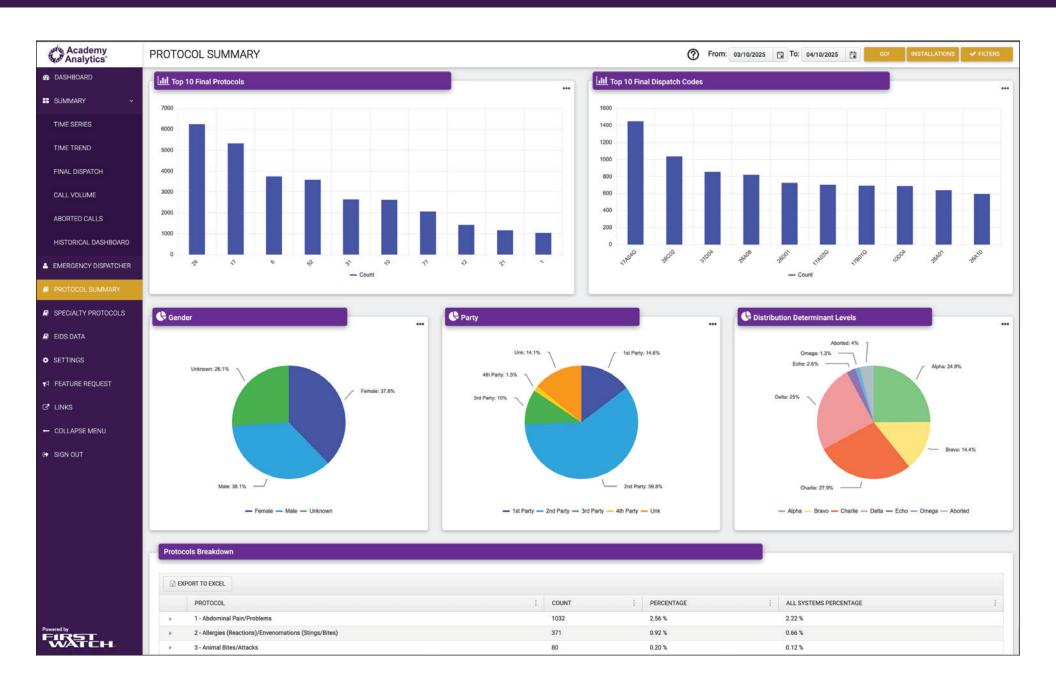

### With Academy Analytics you can:

- Monitor your center's ProQA performance, in near real-time, from anywhere!
- · Instantly identify outlier cases for review.
- Provide teammates with a dashboard that shows how they are doing on the things that matter.
- Know when there is an increase in aborted or overridden calls.
- Balance the workload to help manage employee stress.
- · Coach your team to optimal performance.
- Potentially increase the number of cardiac arrest patients that survive.

View your ProQA dashboards and analytics from any web-connected device!