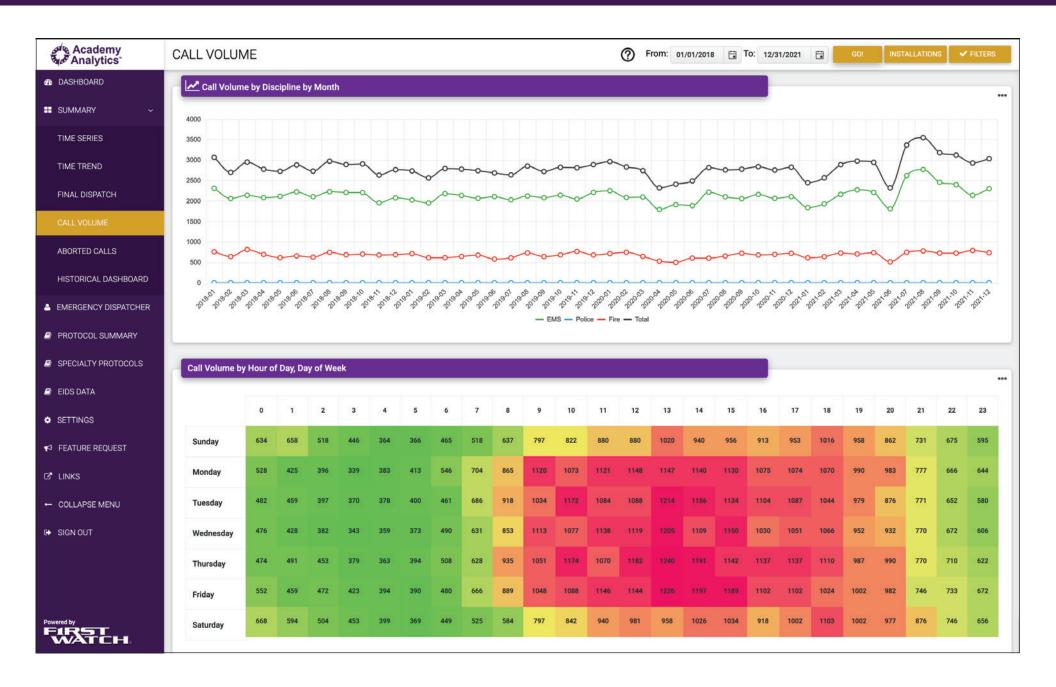

### With Academy Analytics you can:

- Monitor your center's ProQA performance, in near real-time, from anywhere!
- · Instantly identify outlier cases for review.
- Provide teammates with a dashboard that shows how they are doing on the things that matter.
- Know when there is an increase in aborted or overridden calls.
- Balance the workload to help manage employee stress.
- · Coach your team to optimal performance.
- Potentially increase the number of cardiac arrest patients that survive.

View your ProQA dashboards and analytics from any web-connected device!