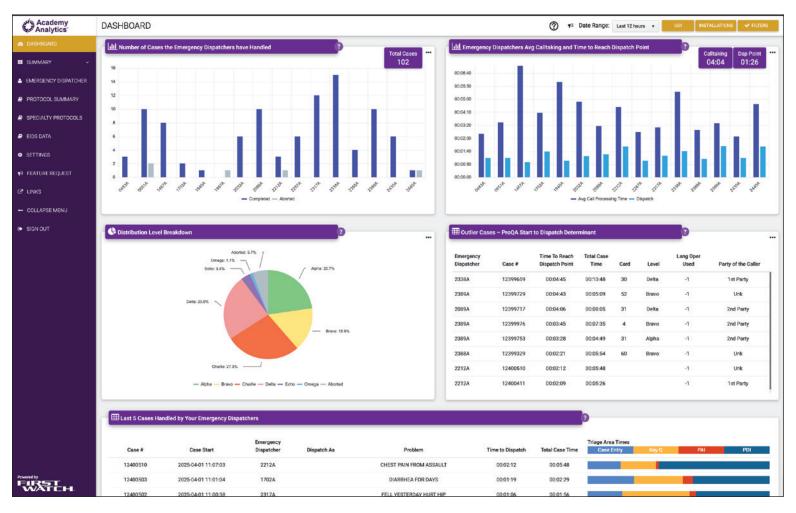

### With Academy Analytics you can:

- Monitor your center's ProQA performance, in near real-time, from anywhere!
- · Instantly identify outlier cases for review.
- Provide teammates with a dashboard that shows how they are doing on the things that matter.
- Know when there is an increase in aborted or overridden calls.
- Balance the workload to help manage employee stress.
- · Coach your team to optimal performance.
- Potentially increase the number of cardiac arrest patients that survive.

View your ProQA dashboards and analytics from any web-connected device!

#### **Filters**