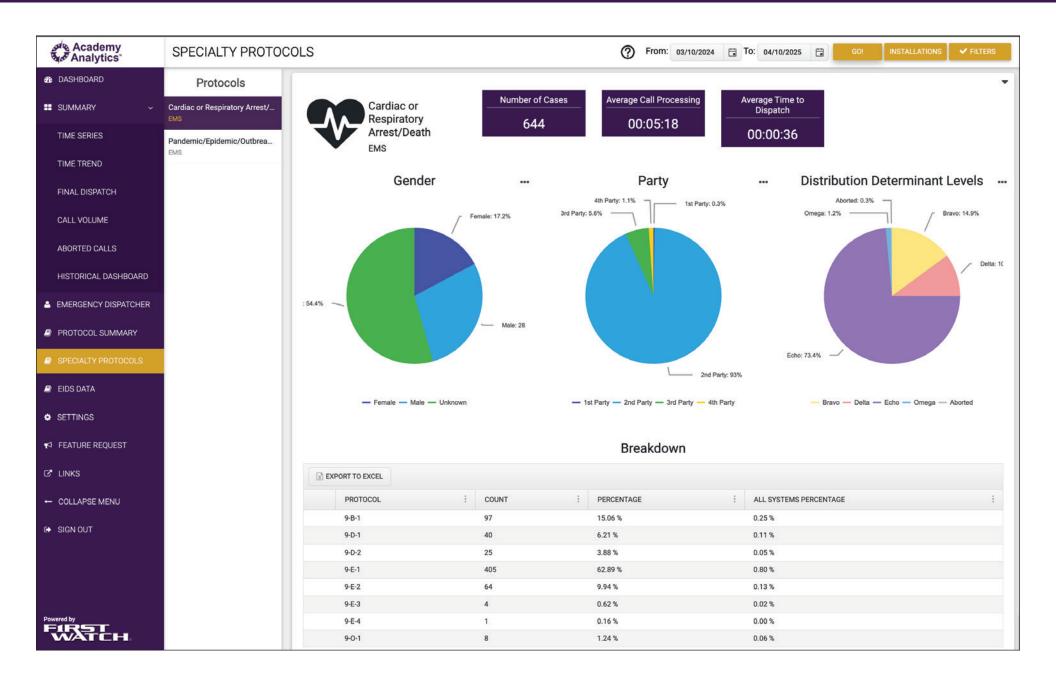

### With Academy Analytics you can:

- Monitor your center's ProQA performance, in near real-time, from anywhere!
- · Instantly identify outlier cases for review.
- Provide teammates with a dashboard that shows how they are doing on the things that matter.
- Know when there is an increase in aborted or overridden calls.
- Balance the workload to help manage employee stress.
- · Coach your team to optimal performance.
- Potentially increase the number of cardiac arrest patients that survive.

View your ProQA dashboards and analytics from any web-connected device!