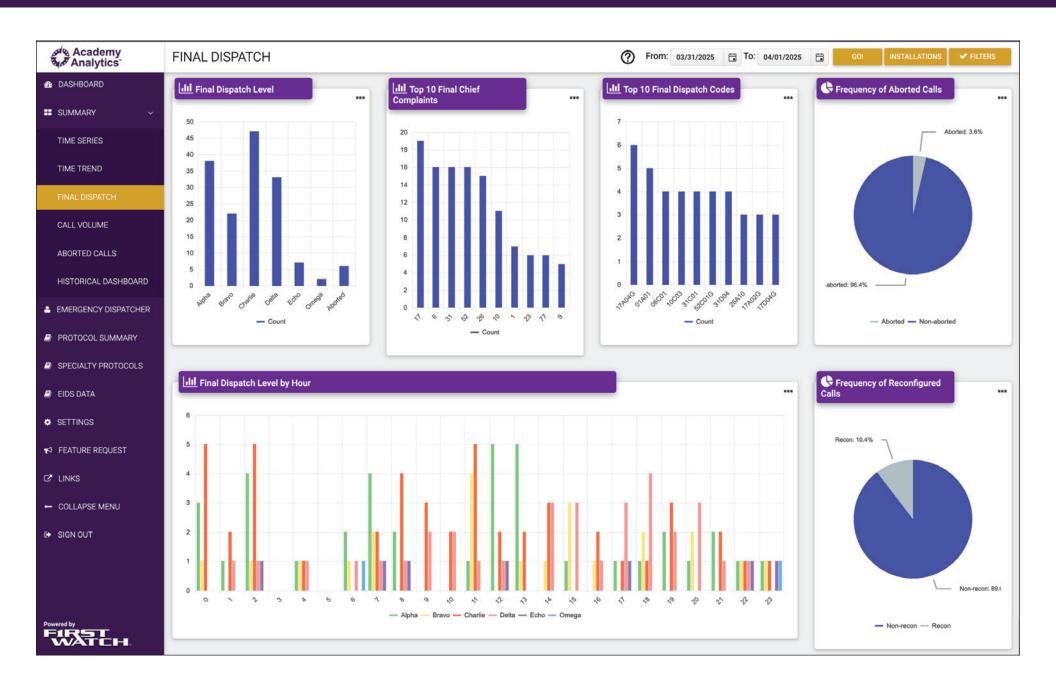

### With Academy Analytics you can:

- Monitor your center's ProQA performance, in near real-time, from anywhere!
- · Instantly identify outlier cases for review.
- Provide teammates with a dashboard that shows how they are doing on the things that matter.
- Know when there is an increase in aborted or overridden calls.
- Balance the workload to help manage employee stress.
- · Coach your team to optimal performance.
- Potentially increase the number of cardiac arrest patients that survive.





View your ProQA dashboards and analytics from any web-connected device!















#### **Filters**





# The evolution of Academy Analytics by FirstWatch















Academy Analytics by FirstWatch is the result of a collaboration between FirstWatch and the International Academies of Emergency Dispatch (IAED) to provide near-real-time web-based dashboards and analytics for ProQA users, while also enabling ground-breaking research by the IAED.

FirstWatch has partnered with the IAED and Priority Dispatch since 2002, monitoring 63 million+ ProQA records (more than 41 million via Academy Analytics). Now, agencies using ProQA can benefit from near-real-time analytics quickly and easily by adding Academy Analytics to their ProQA system.

To learn more about Academy Analytics, visit

#### FirstWatch.net/AA



# Who We Are...

FirstWatch is a 27+ years strong, public saf