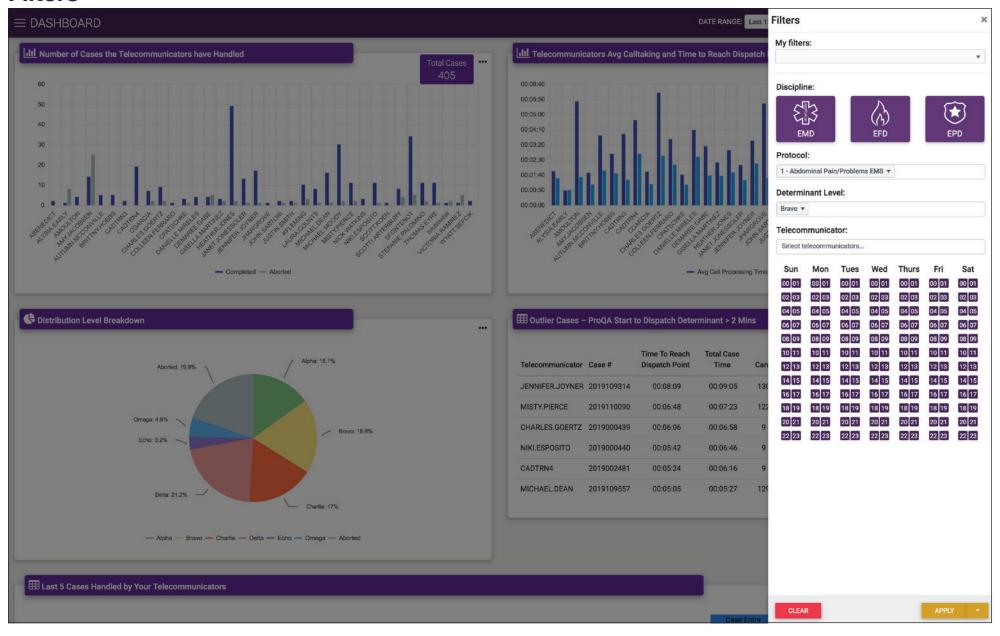

### With Academy Analytics you can:

- Monitor your center's ProQA performance, in near real-time, from anywhere!
- · Instantly identify outlier cases for review.
- Provide teammates with a dashboard that shows how they are doing on the things that matter.
- Know when there is an increase in aborted or overridden calls.
- Balance the workload to help manage employee stress.
- · Coach your team to optimal performance.
- Potentially increase the number of cardiac arrest patients that survive.





View your ProQA dashboards and analytics from any web-connected device!















#### **Filters**





# The evolution of Academy Analytics by FirstWatch















Academy Analytics by FirstWatch is the result of a collaboration between FirstWatch and the International Academies of Emergency Dispatch (IAED) to provide near-real-time web-based dashboards and analytics for ProQA users, while also enabling ground-breaking research by the IAED.

FirstWatch has partnered with the IAED and Priority Dispatch since 2002, monitoring 63 million+ ProQA records (more than 41 million via Academy Analytics). Now, agencies using ProQA can benefit from near-real-time analytics quickly and easily by adding Academy Analytics to their ProQA system.

To learn more about Academy Analytics, visit

#### FirstWatch.net/AA



# Who We Are...

FirstWatch is a 27+ years strong, public safety software company