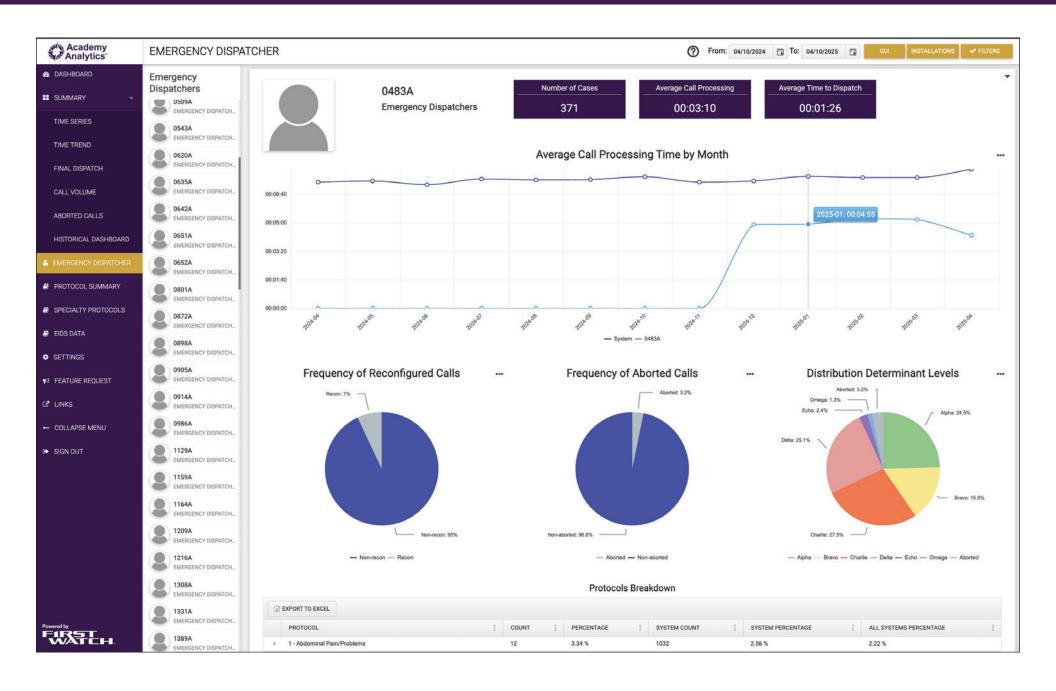

### With Academy Analytics you can:

- Monitor your center's ProQA performance, in near real-time, from anywhere!
- · Instantly identify outlier cases for review.
- Provide teammates with a dashboard that shows how they are doing on the things that matter.
- Know when there is an increase in aborted or overridden calls.
- Balance the workload to help manage employee stress.
- · Coach your team to optimal performance.
- Potentially increase the number of cardiac arrest patients that survive.





View your ProQA dashboards and analytics from any web-connected device!















#### **Filters**





# The evolution of Academy Analytics by FirstWatch















Academy Analytics by FirstWatch is the result of a collaboration between FirstWatch and the International Academies of Emergency Dispatch (IAED) to provide near-real-time web-based dashboards and analytics for ProQA users, while also enabling ground-breaking research by the IAED.

FirstWatch has partnered with the IAED and Priority Dispatch since 2002, monitoring 63 million+ ProQA records (more than 41 million via Academy Analytics). Now, agencies using ProQA can benefit from near-real-time analytics quickly and easily by adding Academy Analytics to their ProQA system.

To learn more about Academy Analytics, visit

#### FirstWatch.net/AA



# Who We Are...

FirstWatch is a 27+ years strong, public s