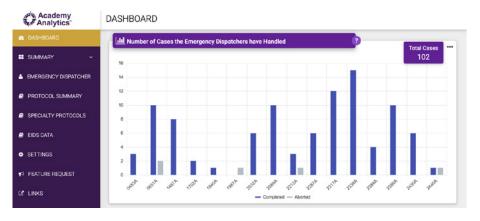

### With Academy Analytics you can:

- Monitor your center's ProQA performance, in near real-time, from anywhere!
- · Instantly identify outlier cases for review.
- Provide teammates with a dashboard that shows how they are doing on the things that matter.
- Know when there is an increase in aborted or overridden calls.
- Balance the workload to help manage employee stress.
- · Coach your team to optimal performance.
- Potentially increase the number of cardiac arrest patients that survive.

View your ProQA dashboards and analytics from any web-connected device!