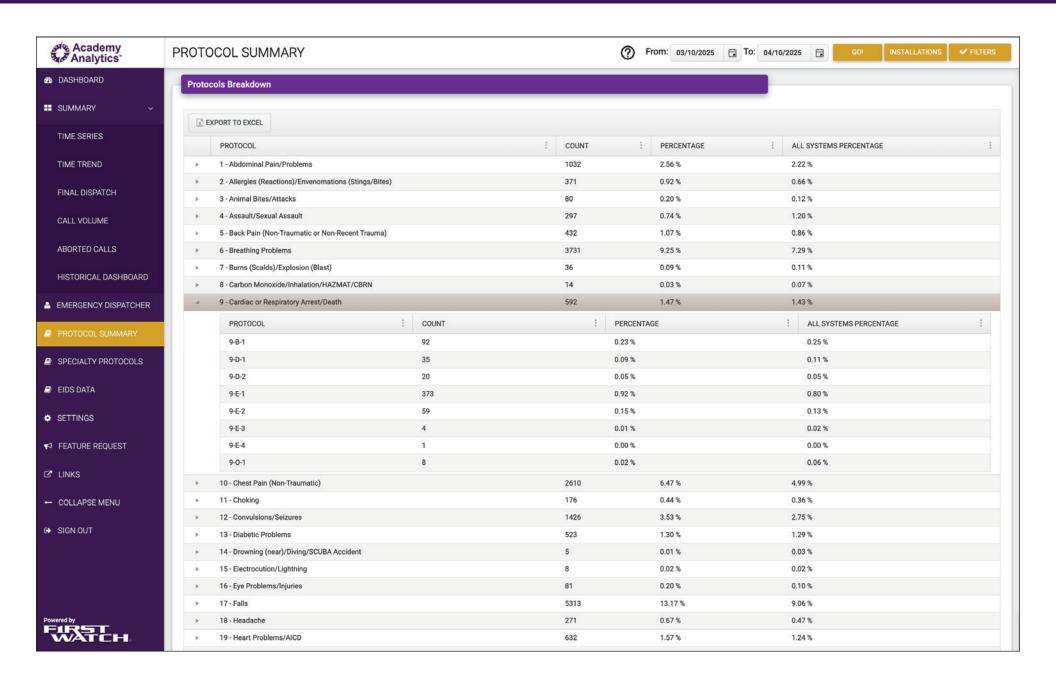

### With Academy Analytics you can:

- Monitor your center's ProQA performance, in near real-time, from anywhere!
- · Instantly identify outlier cases for review.
- Provide teammates with a dashboard that shows how they are doing on the things that matter.
- Know when there is an increase in aborted or overridden calls.
- Balance the workload to help manage employee stress.
- · Coach your team to optimal performance.
- Potentially increase the number of cardiac arrest patients that survive.

View your ProQA dashboards and analytics from any web-connected device!