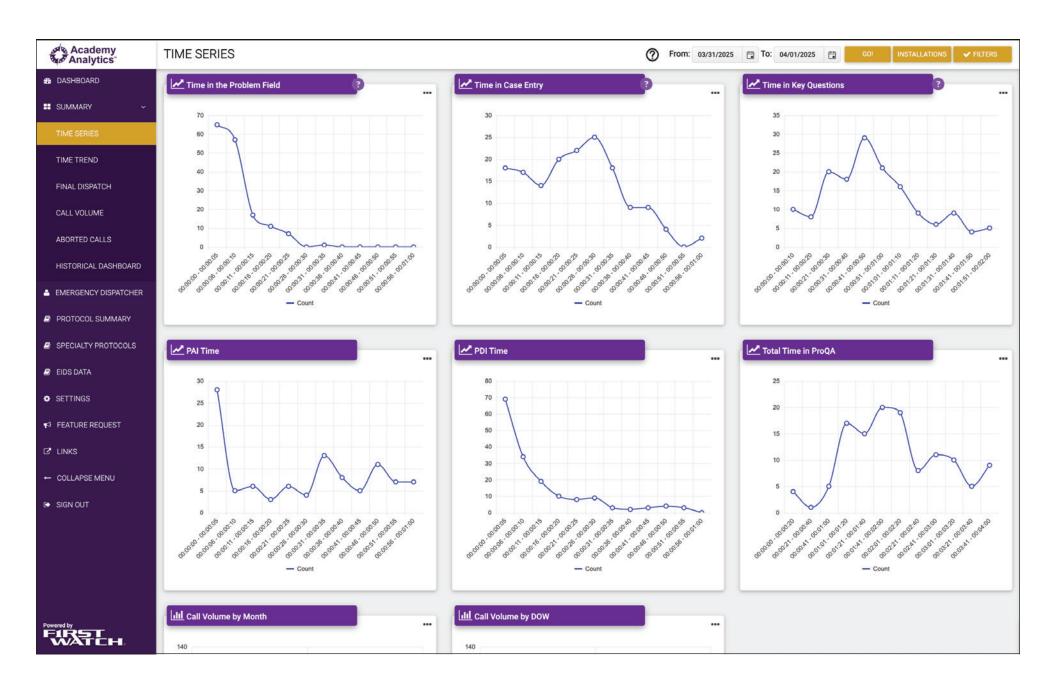

### With Academy Analytics you can:

- Monitor your center's ProQA performance, in near real-time, from anywhere!
- · Instantly identify outlier cases for review.
- Provide teammates with a dashboard that shows how they are doing on the things that matter.
- Know when there is an increase in aborted or overridden calls.
- Balance the workload to help manage employee stress.
- · Coach your team to optimal performance.
- Potentially increase the number of cardiac arrest patients that survive.





View your ProQA dashboards and analytics from any web-connected device!















#### **Filters**





# The evolution of Academy Analytics by FirstWatch















Academy Analytics by FirstWatch is the result of a collaboration between FirstWatch and the International Academies of Emergency Dispatch (IAED) to provide near-real-time web-based dashboards and analytics for ProQA users, while also enabling ground-breaking research by the IAED.

FirstWatch has partnered with the IAED and Priority Dispatch since 2002, monitoring 63 million+ ProQA records (more than 41 million via Academy Analytics). Now, agencies using ProQA can benefit from near-real-time analytics quickly and easily by adding Academy Analytics to their ProQA system.

To learn more about Academy Analytics, visit

#### FirstWatch.net/AA



# Who We Are...

FirstWatch is a 27+ years strong, public safety software company w